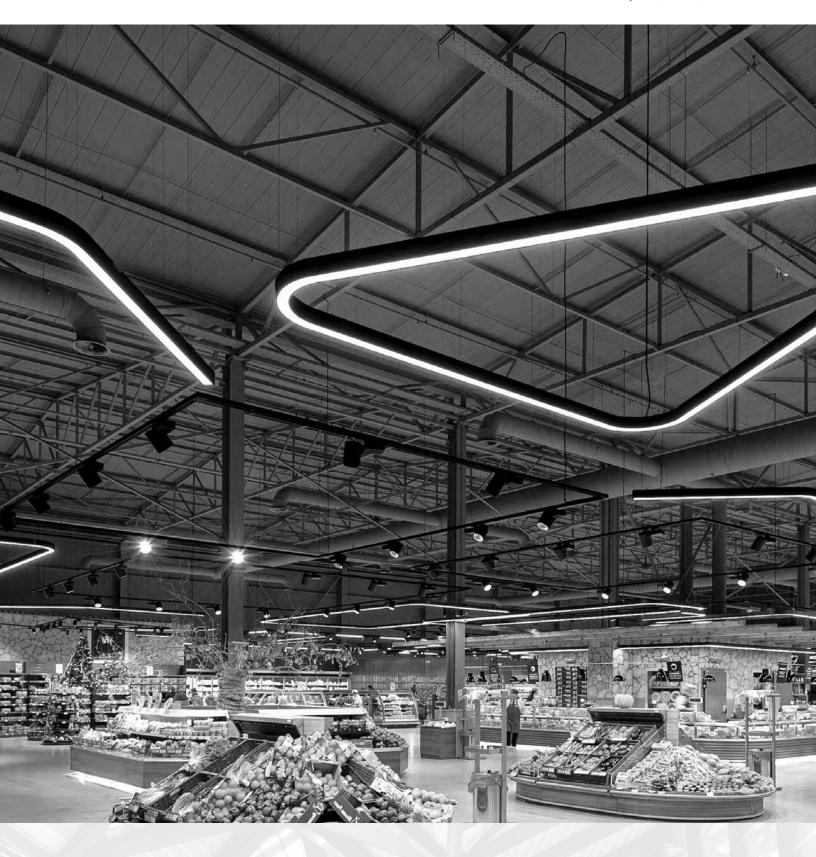

#### **CURVED ORGANIC BEAUTY**

Effortlessly create seamless, flowing forms that emulate the gentle arcs of a cloud or the circular contour of golden rings. The smooth lines of curved shapes impart a sense of a movement and harmony, making them perfect for adding a sophisticated, illuminated flair to your environment.

#### SHARP, STRIKING BRILLIANCE

Straight bend shapes, characterized by their sharp angles and defined lines, bring a sense of precision and modernity to any space. Create geometric forms with a bold, cutting-edge aesthetic to showcase the structured elegance of contemporary design.

# A NEW GENERATION ARCHITECTURAL STRIP SYSTEM

Put your creative concepts on overdrive with our new generation of Architectural Strips by utilizing angular and curved connectors, upper luminous modules, and a variety of mounting kits to create a fully seamless, luminous design that elevates the ambiance of any space.