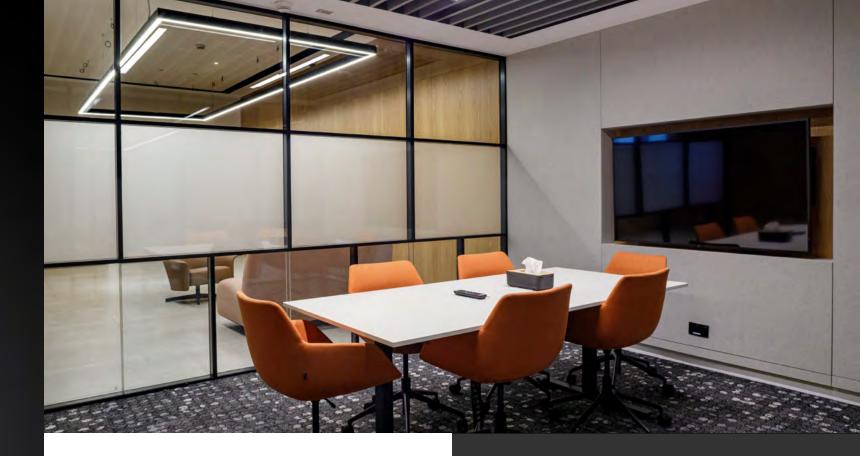

# UNLEASH YOUR LINEAR CONCEPT

Illuminate structures like never before with the **ARRAY SERIES**Architectural Direct/Indirect Linear Strip System. This configurable linear strip system offers the freedom to craft both smooth, fluid curves and precise angular bends.

Whether a designer seeks the organic grace of natural forms or the geometric precision of modern design, the **ARRAY SERIES** adapts seamlessly to their vision, resulting in a innovative design of light.

#### INTENTIONALLY LINEAR

Position individual linear luminaires in an intentional asymmetrical design to provide a dynamic sense of motion and energy, or arrange them in parallel mirror patterns to modify spatial perception to create the illusion of infinite space.