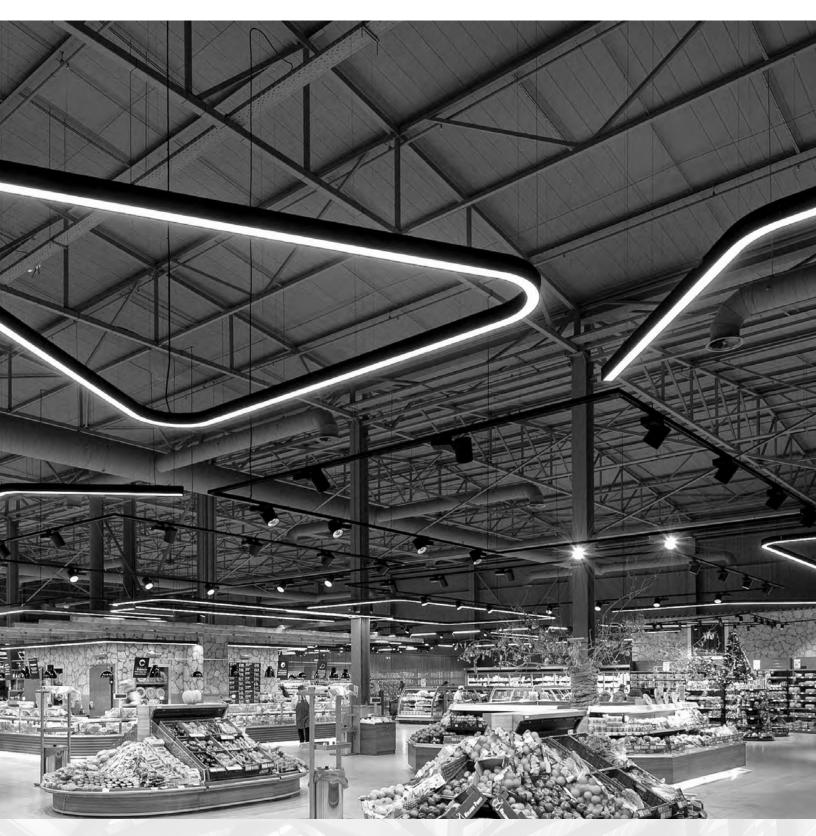

# UNLEASH YOUR LINEAR CONCEPT

Illuminate structures like never before with the **ARRAY SERIES**Architectural Direct/Indirect Linear Strip System. This configurable linear strip system offers the freedom to craft both smooth, fluid curves and precise angular bends.

Whether a designer seeks the organic grace of natural forms or the geometric precision of modern design, the **ARRAY SERIES** adapts seamlessly to their vision, resulting in a innovative design of light.

# A NEW GENERATION ARCHITECTURAL STRIP SYSTEM

Put your creative concepts on overdrive with our new generation of Architectural Strips by utilizing angular and curved connectors, upper luminous modules, and a variety of mounting kits to create a fully seamless, luminous design that elevates the ambiance of any space.