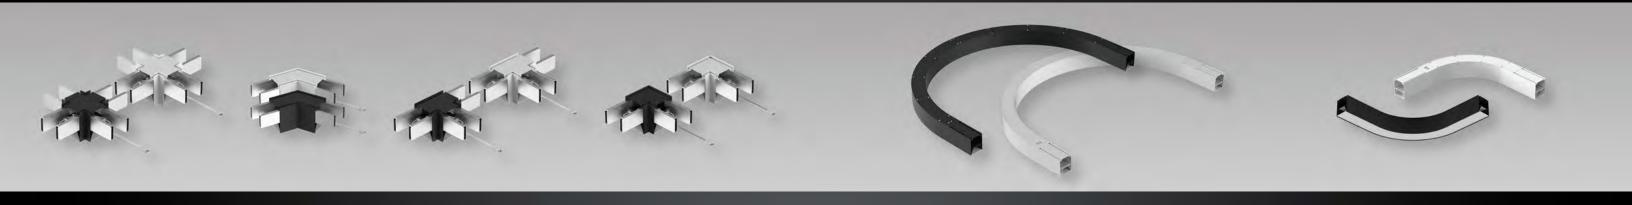

## **ANGULAR LUMINOUS CONNECTORS**

## **CURVED LUMINOUS CONNECTORS**

**MOUNTING KITS & ACCESSORIES** 

**UPPER LUMINOUS MODULES** 

Description

R39441 Half Arc Connector (White)

R39442 Half Arc Connector (Black)

| WALL / SURFACE |                   |  |  |  |
|----------------|-------------------|--|--|--|
| Order#         | Description       |  |  |  |
| R39410         | Wall Mount Kit    |  |  |  |
| R39411         | Surface Mount Kit |  |  |  |

Order# Description

R39425 X-Connector (White)

R39437 X-Connector (Black)

R39408 Linear Connector Kit

RECESSED

Order# Description R39409 Mounting Kit

R39427 V-Connector (White)

R39439 V-Connector (Black)

R39424 90° Connector (White)

R39436 90° Connector (Black)

Order# Description

R39401 2 ft 7W Module (White) R39413 2 ft 7W Module (Black)

Description R39402 4 ft 12W Module (White)

R39414 4 ft 12W Module (Black)

Description R39403 8 ft 15W Module (White) R39415 8 ft 15W Module (Black)

Quarter Arc Connector (White)

R39444 Quarter Arc Connector (Black)