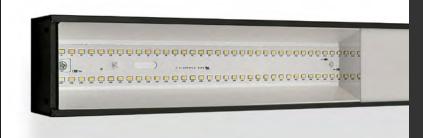

#### **2 FT ARCHITECTURAL STRIPS**

| Order# | Model Number                | Watts           | Voltage  | Efficacy | CRI | сст                  | Finish |
|--------|-----------------------------|-----------------|----------|----------|-----|----------------------|--------|
| R33211 | RENO-TLSN2-DV-MCCT-MW-WH-G2 | 30W / 40W / 50W | 120–347V | 130 lm/W | >80 | 30 / 35 / 40 / 5000K | White  |
| R33214 | RENO-TLSN2-DV-MCCT-MW-WH-G2 | 30W / 40W / 50W | 120–347V | 130 lm/W | >80 | 30 / 35 / 40 / 5000K | Black  |

#### **4 FT ARCHITECTURAL STRIPS**

| Order# | Model Number                | Watts           | Voltage  | Efficacy | CRI | сст                  | Finish |
|--------|-----------------------------|-----------------|----------|----------|-----|----------------------|--------|
| R33212 | RENO-TLSN4-DV-MCCT-MW-WH-G2 | 30W / 40W / 50W | 120–347V | 130 lm/W | >80 | 30 / 35 / 40 / 5000K | White  |
| R33215 | RENO-TLSN4-DV-MCCT-MW-WH-G2 | 30W / 40W / 50W | 120–347V | 130 lm/W | >80 | 30 / 35 / 40 / 5000K | Black  |

#### **8 FT ARCHITECTURAL STRIPS**

| Order# | Model Number                | Watts           | Voltage  | Efficacy | CRI | сст                  | Finish |
|--------|-----------------------------|-----------------|----------|----------|-----|----------------------|--------|
| R33213 | RENO-TLSN8-DV-MCCT-MW-WH-G2 | 30W / 40W / 50W | 120–347V | 130 lm/W | >80 | 30 / 35 / 40 / 5000K | White  |
| R33216 | RENO-TLSN8-DV-MCCT-MW-WH-G2 | 30W / 40W / 50W | 120–347V | 130 lm/W | >80 | 30 / 35 / 40 / 5000K | Black  |