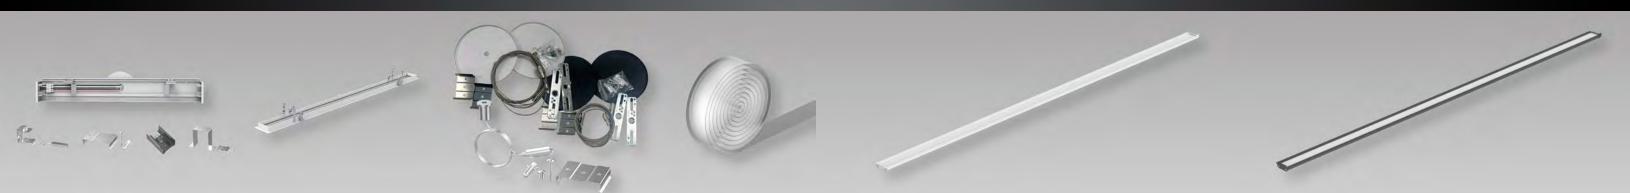

## **CURVED LUMINOUS CONNECTORS**

**MOUNTING KITS & ACCESSORIES** 

**UPPER LUMINOUS MODULES** 

Description

R39441 Half Arc Connector (White)

R39442 Half Arc Connector (Black)

| WALL / SURFACE |                   |  |  |  |
|----------------|-------------------|--|--|--|
| Order#         | Description       |  |  |  |
| R39410         | Wall Mount Kit    |  |  |  |
| R39411         | Surface Mount Kit |  |  |  |

Order# Description

R39425 X-Connector (White)

R39437 X-Connector (Black)

R39408 Linear Connector Kit

RECESSED

Order# Description R39409 Mounting Kit

R39427 V-Connector (White)

R39439 V-Connector (Black)

**SUSPENSION / CANOPY** 

R39426 T-Connector (White)

R39438 T-Connector (Black)

Order# Description R39407 Suspension Kit R39412 Canopy Kit (White) R39419 Canopy Kit (Black)

**CONNECTION LENS** 

Order# Description R39440 Seamless Connection Lens [98ft (30m) /roll]