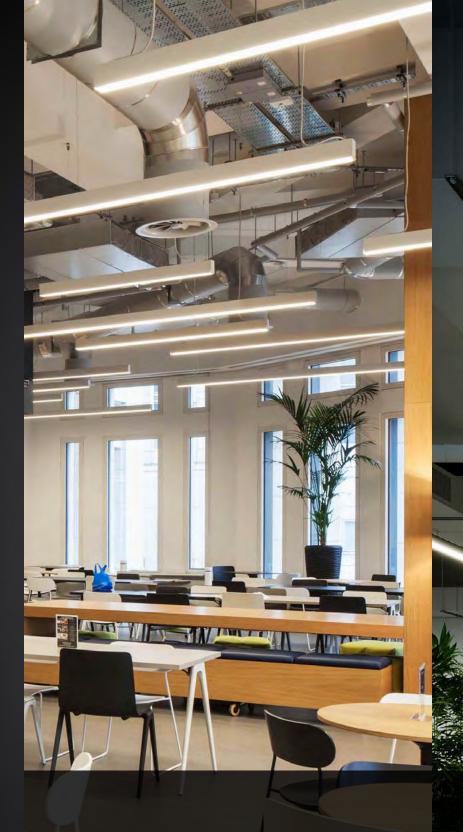

#### INTENTIONALLY LINEAR

Position individual linear luminaires in an intentional asymmetrical design to provide a dynamic sense of motion and energy, or arrange them in parallel mirror patterns to modify spatial perception to create the illusion of infinite space.

# A NEW GENERATION ARCHITECTURAL STRIP SYSTEM

Put your creative concepts on overdrive with our new generation of Architectural Strips by utilizing angular and curved connectors, upper luminous modules, and a variety of mounting kits to create a fully seamless, luminous design that elevates the ambiance of any space.