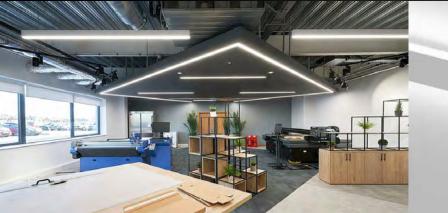

#### INTENTIONALLY LINEAR

Position individual linear luminaires in an intentional asymmetrical design to provide a dynamic sense of motion and energy, or arrange them in parallel mirror patterns to modify spatial perception to create the illusion of infinite space.

#### SHARP, STRIKING BRILLIANCE

Straight bend shapes, characterized by their sharp angles and defined lines, bring a sense of precision and modernity to any space. Create geometric forms with a bold, cutting-edge aesthetic to showcase the structured elegance of contemporary design.

# A NEW GENERATION ARCHITECTURAL STRIP SYSTEM

Put your creative concepts on overdrive with our new generation of Architectural Strips by utilizing angular and curved connectors, upper luminous modules, and a variety of mounting kits to create a fully seamless, luminous design that elevates the ambiance of any space.