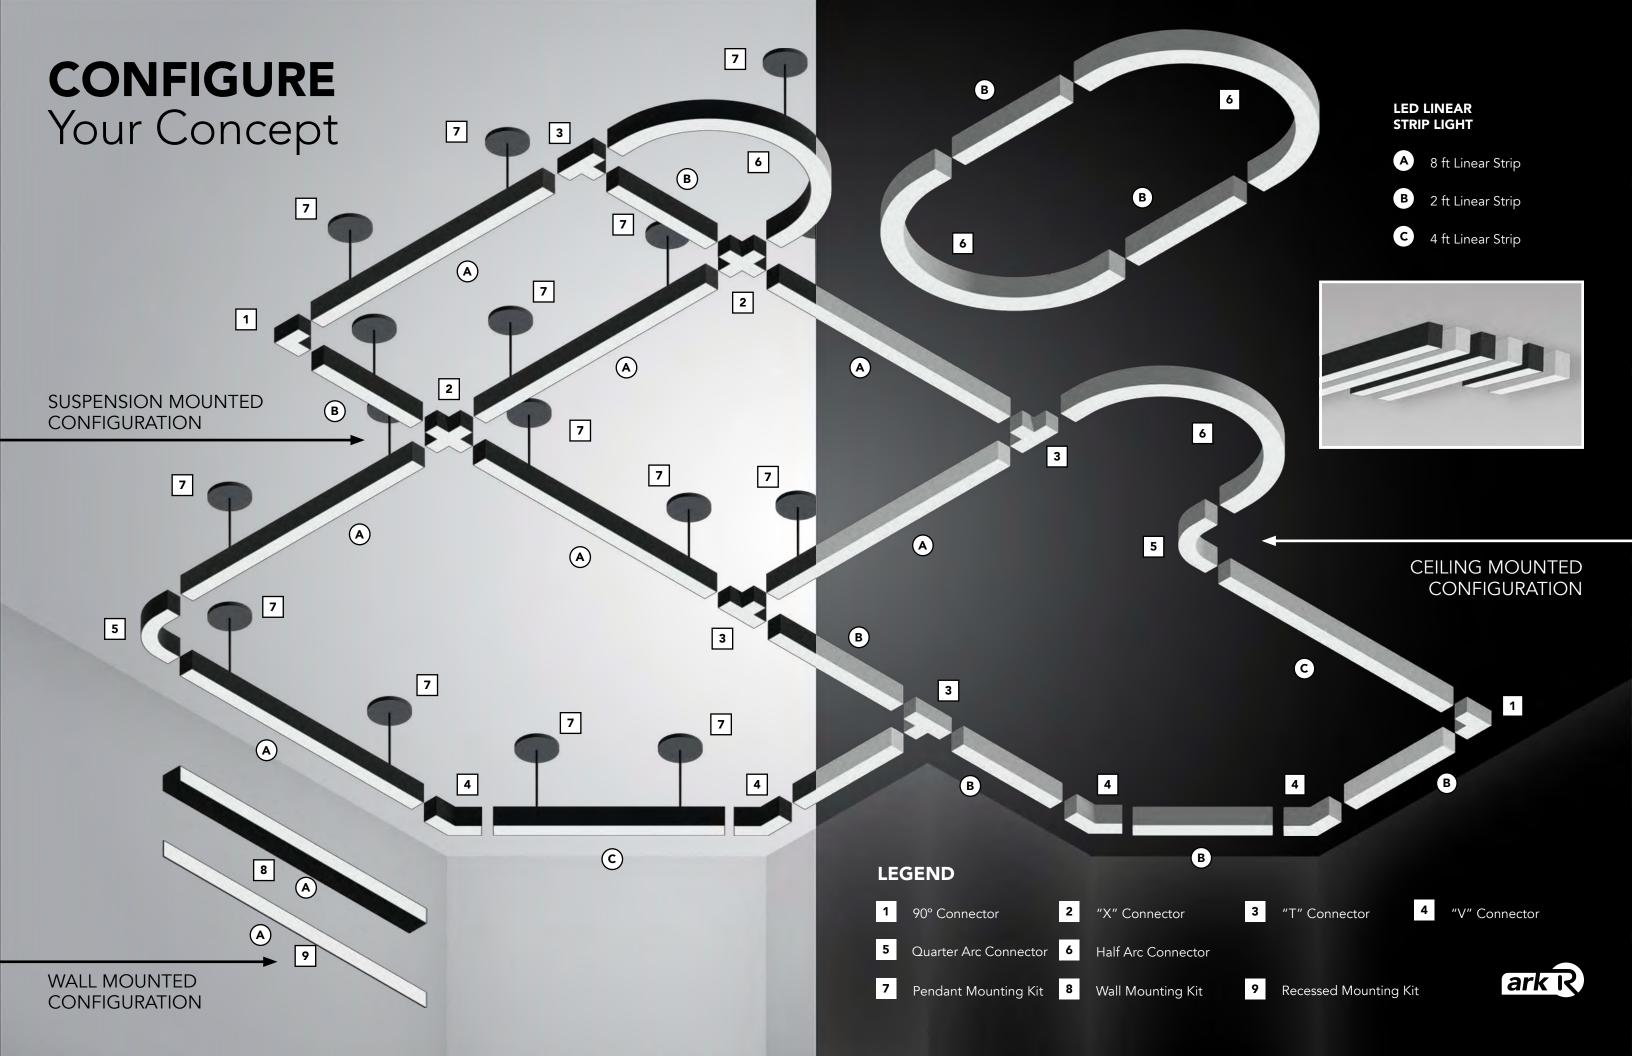

# A NEW GENERATION ARCHITECTURAL STRIP SYSTEM

Put your creative concepts on overdrive with our new generation of Architectural Strips by utilizing angular and curved connectors, upper luminous modules, and a variety of mounting kits to create a fully seamless, luminous design that elevates the ambiance of any space.

## **ANGULAR LUMINOUS CONNECTORS**

## **CURVED LUMINOUS CONNECTORS**

**MOUNTING KITS & ACCESSORIES** 

**UPPER LUMINOUS MODULES** 

Description

R39441 Half Arc Connector (White)

R39442 Half Arc Connector (Black)

| WALL / SURFACE |                   |  |  |  |
|----------------|-------------------|--|--|--|
| Order#         | Description       |  |  |  |
| R39410         | Wall Mount Kit    |  |  |  |
| R39411         | Surface Mount Kit |  |  |  |

Order# Description

R39425 X-Connector (White)

R39437 X-Connector (Black)

R39408 Linear Connector Kit

RECESSED

Order# Description R39409 Mounting Kit

R39427 V-Connector (White)

R39439 V-Connector (Black)

**SUSPENSION / CANOPY** 

R39426 T-Connector (White)

R39438 T-Connector (Black)

Order# Description R39407 Suspension Kit R39412 Canopy Kit (White) R39419 Canopy Kit (Black)

**CONNECTION LENS** 

Order# Description R39440 Seamless Connection Lens [98ft (30m) /roll]

R39424 90° Connector (White)

R39436 90° Connector (Black)

Order# Description

R39401 2 ft 7W Module (White) R39413 2 ft 7W Module (Black)

Description R39402 4 ft 12W Module (White)

R39414 4 ft 12W Module (Black)

Description R39403 8 ft 15W Module (White) R39415 8 ft 15W Module (Black)

Quarter Arc Connector (White)

R39444 Quarter Arc Connector (Black)