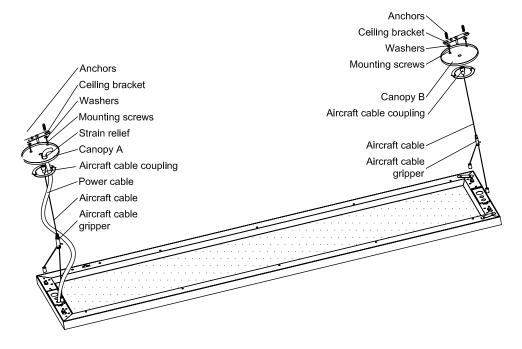

### **SUSPENDED MOUNT**

## **INSTALLATION INSTRUCTIONS**

| # | Step                                         |
|---|----------------------------------------------|
| 1 | Install the ceiling bracket and ground wire. |

| # | Step                                                                                               |
|---|----------------------------------------------------------------------------------------------------|
| 2 | Use the strain relief to secure the wire and make the wiring connections, then install the canopy. |

| # | Step                                                  |
|---|-------------------------------------------------------|
| 3 | Secure the suspension screws as shown in the diagram. |