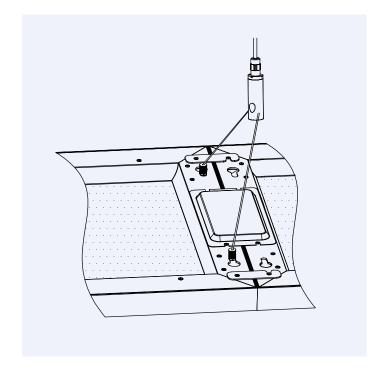

# ARK 1x4 BI-DIRECTIONAL PENDANT | INSTALLATION GUIDE

| # | Step                                |
|---|-------------------------------------|
| 3 | Use connectors to connect the wires |

| # | Step                                                                         |
|---|------------------------------------------------------------------------------|
| 4 | Secure the connector to the light fixture, and the installation is complete. |