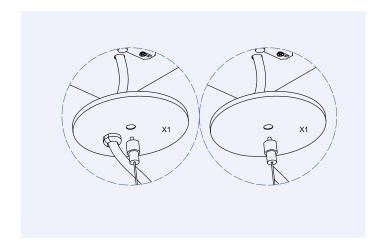

## **INSTALLATION INSTRUCTIONS**

| # | Step                                         |
|---|----------------------------------------------|
| 1 | Install the ceiling bracket and ground wire. |

| # | Step                                                                                               |
|---|----------------------------------------------------------------------------------------------------|
| 2 | Use the strain relief to secure the wire and make the wiring connections, then install the canopy. |