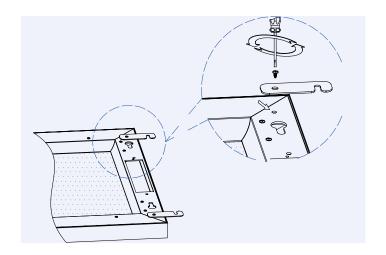

## **INSTALLATION INSTRUCTIONS**

| # | Step                                         |
|---|----------------------------------------------|
| 1 | Install the ceiling bracket and ground wire. |

| # | Step                                                                                               |
|---|----------------------------------------------------------------------------------------------------|
| 2 | Use the strain relief to secure the wire and make the wiring connections, then install the canopy. |

| # | Step                                                  |
|---|-------------------------------------------------------|
| 3 | Secure the suspension screws as shown in the diagram. |