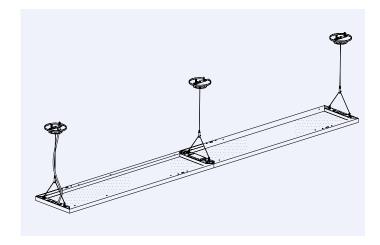

-----------------|
| 4 | Make the wiring connections. |



# **WIRING DIAGRAM**

| # | Step                                                                               |
|---|------------------------------------------------------------------------------------|
| 1 | Rotate the bracket to the position shown in the drawing and secure it with screws. |



| # | Step                                                                        |
|---|-----------------------------------------------------------------------------|
| 2 | Secure the other end of the bracket to the second light fixture with screws |



# ARK 1x4 BI-DIRECTIONAL PENDANT | INSTALLATION GUIDE

| # | Step                                |
|---|-------------------------------------|
| 3 | Use connectors to connect the wires |



| # | Step                                                                         |
|---|------------------------------------------------------------------------------|
| 4 | Secure the connector to the light fixture, and the installation is complete. |



1-800-905-9618