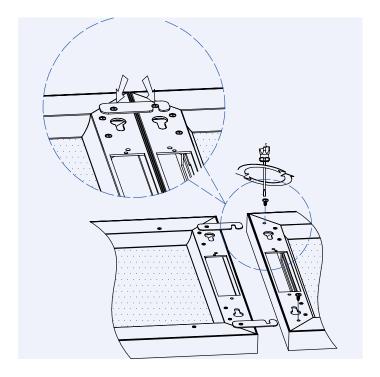

# **WIRING DIAGRAM**

| # | Step                                                                               |
|---|------------------------------------------------------------------------------------|
| 1 | Rotate the bracket to the position shown in the drawing and secure it with screws. |

| # | Step                                                                        |
|---|-----------------------------------------------------------------------------|
| 2 | Secure the other end of the bracket to the second light fixture with screws |