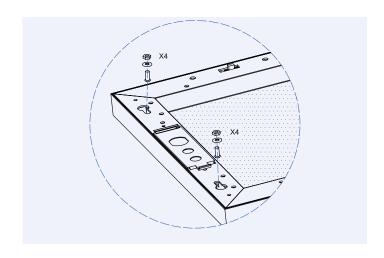

# **WIRING DIAGRAM**

| # | Step                                                                               |
|---|------------------------------------------------------------------------------------|
| 1 | Rotate the bracket to the position shown in the drawing and secure it with screws. |