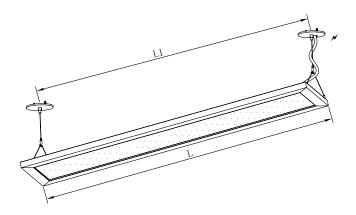

## INSTALLATION DIMENSION

|    | LED-4ft          |  |
|----|------------------|--|
| L  | 47.17"<br>1198mm |  |
| L1 | 45.95"<br>1167mm |  |
|    |                  |  |