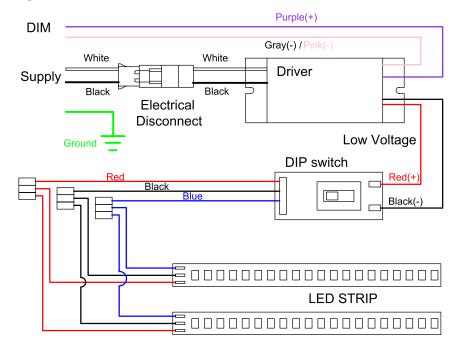

cvanoacrylates.glycol ethers.formaldehyde or butadiene

### FOR ADDITIONAL INFORMATION REQUIRED NOT COVERED IN THIS DOCUMENT PLEASE CONTACT A LOCAL REPRESENTATIVE!

Maintenance: Perform visual, electrical, and mechanical inspections on a regular basis. The environment and frequency
of use should determine this. However. it is recommended that checks be made at least once a year. Electrically check to
make sure that all connections are clean and tight. Mechanically check that all parts are properly assembled.

## INSTALLATION DIMENSION



|    | LED-4ft          |  |
|----|------------------|--|
| L  | 47.17"<br>1198mm |  |
| L1 | 45.95"<br>1167mm |  |
|    |                  |  |







# ARK 1x4 BI-DIRECTIONAL PENDANT INSTALLATION GUIDE

## **INSTALLATION DIMENSION**

### WIRING DIAGRAM



### **SUSPENDED MOUNT**



## **INSTALLATION INSTRUCTIONS**

| # | Step                                         |
|---|----------------------------------------------|
| 1 | Install the ceiling bracket and ground wire. |



| # | Step                                                                                               |
|---|----------------------------------------------------------------------------------------------------|
| 2 | Use the strain relief to secure the wire and make the wiring connections, then install the canopy. |



| # | Step                                                  |
|---|-------------------------------------------------------|
| 3 | Secure the suspension screws as shown in the diagram. |



# ARK 1x4 BI-DIRECTIONAL PENDANT | INSTALLATION GUIDE

| # | S