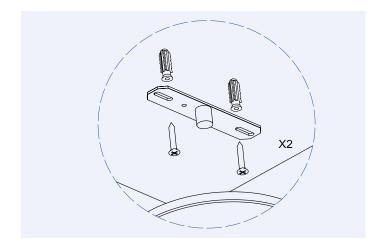

| # | Step                                                  |
|---|-------------------------------------------------------|
| 3 | Secure the suspension screws as shown in the diagram. |