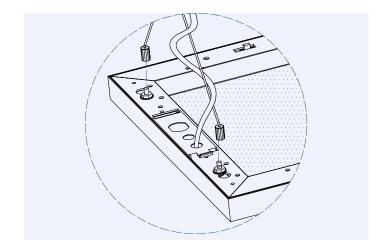

# ARK 1x4 BI-DIRECTIONAL PENDANT | INSTALLATION GUIDE

| # | Step                                |
|---|-------------------------------------|
| 3 | Use connectors to connect the wires |

| # | Step                                                                         |
|---|------------------------------------------------------------------------------|
| 4 | Secure the connector to the light fixture, and the installation is complete. |