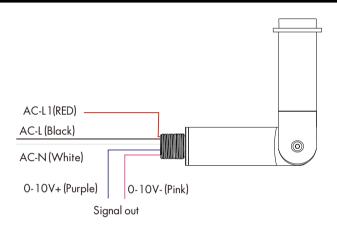

# Angle Adjustable L Converter

## Wiring diagram



## Installation



- 1. First, knock out the hole on the led wall pack light
- 2. Install the smart converter into the knock down hole and fix it with nuts.
- 3. Connect the corresponding wires as shown in the document wiring diagram.
- 4. Install the Bluetooth module required in the place of use into the converted jack interface.
- 5. Please disconnect all electrical connection



## Angle Adjustable L Converter

## **Attention:**

#### Precautions

- Turn the power off at the circuit breaker before installing the angle adjustable L converter.
- 2. This product installation requires handling 100-347volt wiring.
- 3. If any concerns handling wiring, hire a qualified electrician.
- 4. Ensure all work meets applicable local and national codes.



#### Important start-up information:

- We