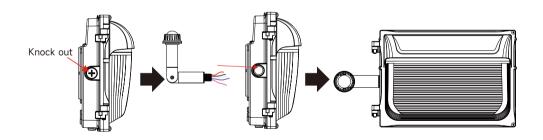

## Installation

- 1. First, knock out the hole on the led wall pack light
- 2. Install the smart converter into the knock down hole and fix it with nuts.
- 3. Connect the corresponding wires as shown in the document wiring diagram.
- 4. Install the Bluetooth module required in the place of use into the converted jack interface.
- 5. Please disconnect all electrical connection