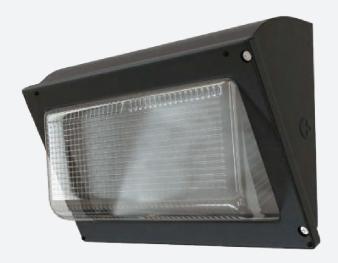

# OPS SERIES LED WALL PACK

#### DESCRIPTION

The RENO OPS series LED Wall Pack uses industry-leading LED chips and drivers to deliver a quality, energy saving lighting solution. It is also designed for an easy install, directly fitting onto existing electrical boxes, making it the contractor's choice when replacing older high pressure sodium and metal halide wall packs.

#### **FEATURES**

- Powder coated black
- Aluminum Alloy & Glass Lens
- 30% Slimmer Design
- Even Light Dispersion and Reduced Glare
- Available Flushmount DC Sensor
- Wide Voltage 120-347V
- Multi CCT & Wattage
- Easy Installation & Maintenance
- Rated Lifetime L70(hrs): >70,000
- Custom colours available
- 5 year warranty
- Operating temperature:  $-40^{\circ}$ F to  $+104^{\circ}$ F ( $-40^{\circ}$ C to  $+40^{\circ}$ C)