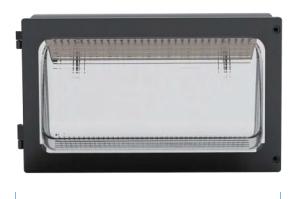

# OPS SERIES LED WALL PACK

#### DESCRIPTION

The RENO OPS series LED Wall Pack uses industry-leading LED chips and drivers to deliver a quality, energy saving lighting solution. It is also designed for an easy install, directly fitting onto existing electrical boxes, making it the contractor's choice when replacing older high pressure sodium and metal halide wall packs.

#### **FEATURES**

- Powder coated black
- Aluminum Alloy & Glass Lens
- 30% Slimmer Design
- Even Light Dispersion and Reduced Glare
- Available Flushmount DC Sensor
- Wide Voltage 120-347V
- Multi CCT & Wattage
- Easy Installation & Maintenance
- Rated Lifetime L70(hrs): >70,000
- Custom colours available
- 5 year warranty
- Operating temperature:  $-40^{\circ}$ F to  $+104^{\circ}$ F ( $-40^{\circ}$ C to  $+40^{\circ}$ C)