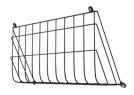

# ACCESSORIES

| ORDER# | MODEL#                    | DESCRIPTION                     |
|--------|---------------------------|---------------------------------|
| R59009 | RENO-WP-SP                | 10KA Surge Protector            |
| R59007 | RENO-WALL-PACK-WIRE-GUARD | Wall Pack Wire Guard (R1&R2&R3) |
| R59008 | RENO-WP-SHIELD            | Wall Pack Shield                |

**RENO-WP-SHIELD** 

**RENO-WP-SP** 

WALL PACK WIRE GUARD (R1&R2&R3)

| Date: | Project Name: |
|-------|---------------|
| Туре: | Part Number:  |