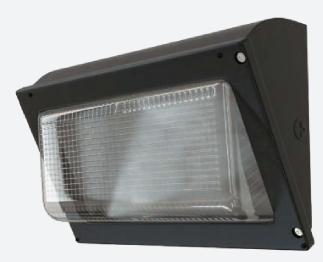

# OPS SERIES LED WALL PACK

## DESCRIPTION

The RENO OPS series LED Wall Pack uses industry-leading LED chips and drivers to deliver a quality, energy saving lighting solution. It is also designed for an easy install, directly fitting onto existing electrical boxes, making it the contractor's choice when replacing older high pressure sodium and metal halide wall packs.

#### **FEATURES**

- Powder coated black
- Aluminum Alloy & Glass Lens
- 30% Slimmer Design
- Even Light Dispersion and Reduced Glare
- Available Flushmount DC Sensor
- Wide Voltage 120-347V
- Multi CCT & Wattage
- Easy Installation & Maintenance
- Rated Lifetime L70(hrs): >70,000
- Custom colours available
- 5 year warranty