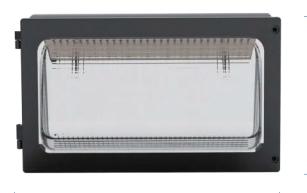

# OPS SERIES LED WALL PACK

## DESCRIPTION

The RENO OPS series LED Wall Pack uses industry-leading LED chips and drivers to deliver a quality, energy saving lighting solution. It is also designed for an easy install, directly fitting onto existing electrical boxes, making it the contractor's choice when replacing older high pressure sodium and metal halide wall packs.

#### **FEATURES**

- Powder coated black
- Aluminum Alloy & Glass Lens
- 30% Slimmer Design
- Even Light Dispersion and Reduced Glare
- Available Flushmount DC Sensor
- Wide Voltage 120-347V
- Multi CCT & Wattage
- Easy Installation & Maintenance
- Rated Lifetime L70(hrs): >70,000
- Custom colours available
- 5 year warranty