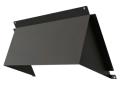

# ACCESSORIES

| ORDER# | MODEL#                    | DESCRIPTION                     |
|--------|---------------------------|---------------------------------|
| R59009 | RENO-WP-SP                | 10KA Surge Protector            |
| R59007 | RENO-WALL-PACK-WIRE-GUARD | Wall Pack Wire Guard (R1&R2&R3) |
| R59008 | RENO-WP-SHIELD            | Wall Pack Shield                |

**RENO-WP-SHIELD** 

**RENO-WP-SP** 

WALL PACK WIRE GUARD (R1&R2&R3)

| Date: | Project Name: |
|-------|---------------|
| Туре: | Part Number:  |