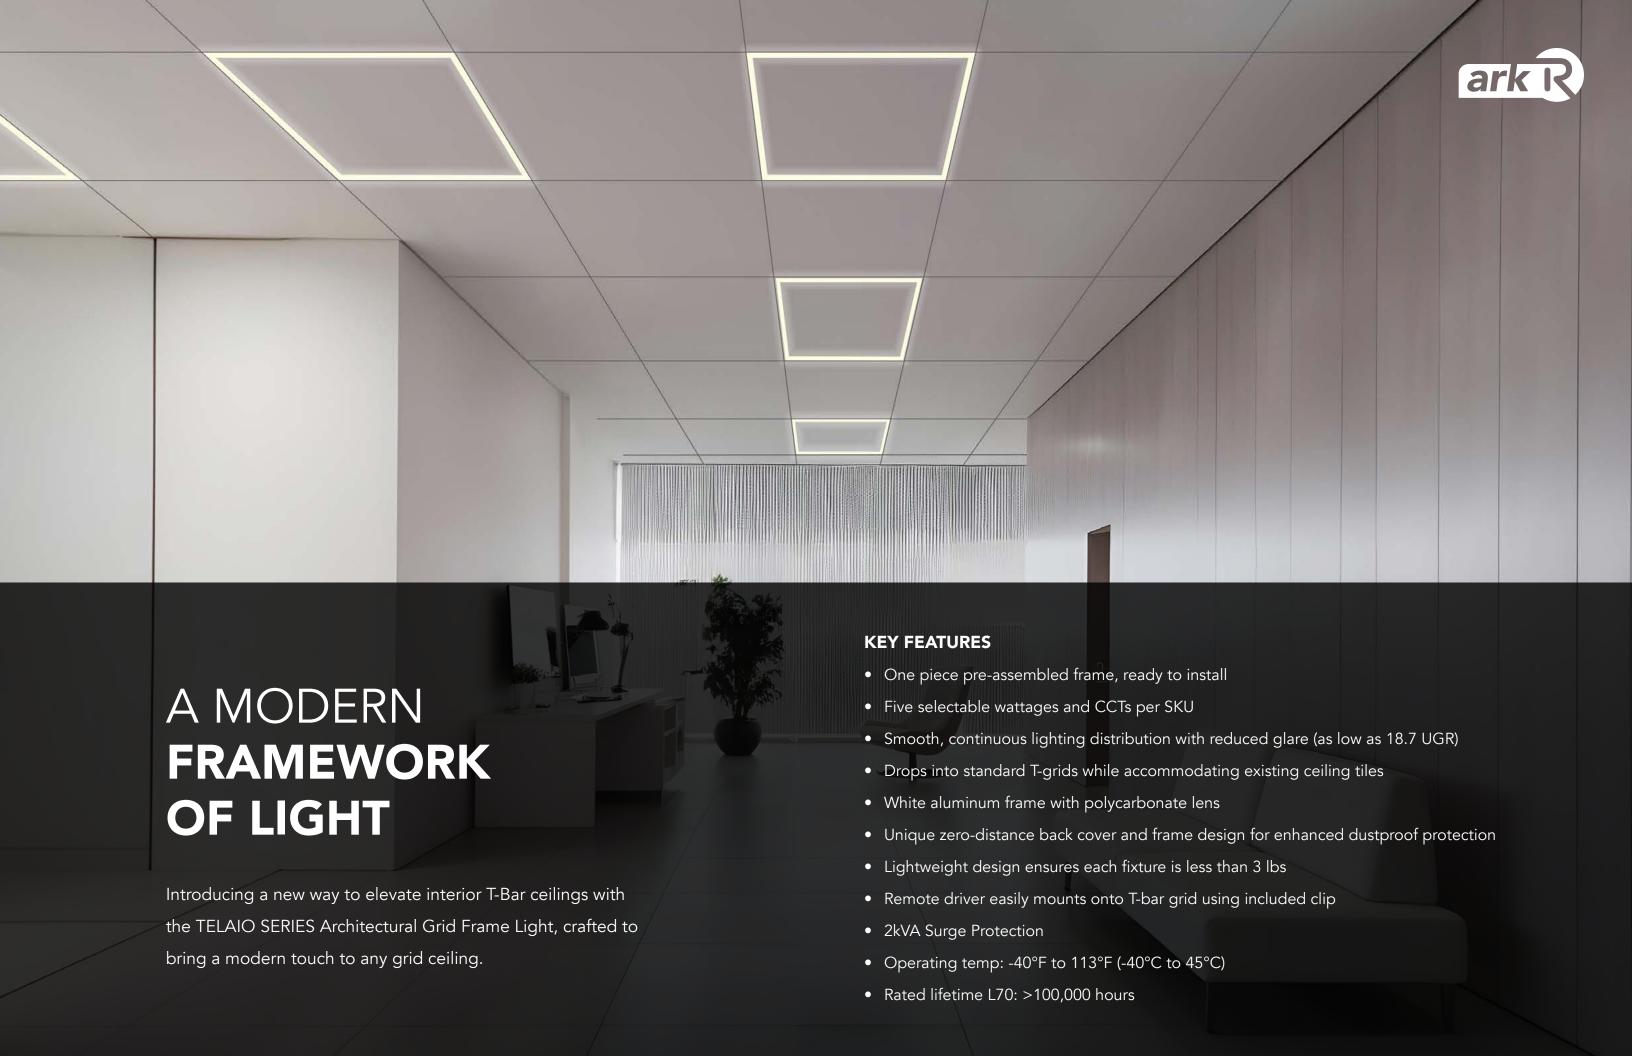

ARCHITECTURAL GRID FRAME LIGHTS

## **ILLUMINATION**THAT FITS

The pre-assembled design of the TELAIO Series Grid Frame Light ensures quick and seamless integration into standard grid systems, offering an innovative solution with smooth, fully luminous light distribution. Designed to fit perfectly within T-bar ceilings while accommodating the existing acoustic tile on top, it's the ultimate blend of efficiency and sophistication.

## **GRID FRAME LIGHTS**

- One piece pre-assembled frame is ready to install, out-of-the-box
- Designed to drop into standard T-Bar ceilings and accommodate existing ceiling tiles
- Smooth, continuous light with reduced glare provides a functional, aesthetic solution

## **TELAIO** Series – Architectural Grid Frame Lights