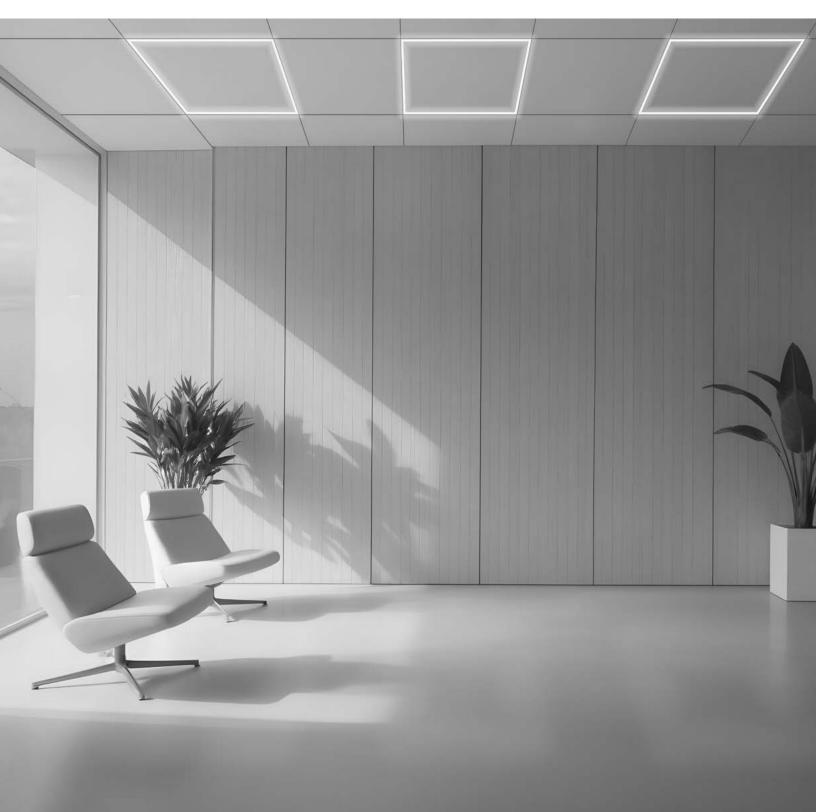

## **ILLUMINATION**THAT FITS

The pre-assembled design of the TELAIO Series Grid Frame Light ensures quick and seamless integration into standard grid systems, offering an innovative solution with smooth, fully luminous light distribution. Designed to fit perfectly within T-bar ceilings while accommodating the existing acoustic tile on top, it's the ultimate blend of efficiency and sophistication.

# A MODERN ALTERNATIVE FOR T-BAR CEILINGS

R35111

## **GRID FRAME LIGHTS**

- One piece pre-assembled frame is ready to install, out-of-the-box
- Designed to drop into standard T-Bar ceilings and accommodate existing ceiling tiles
- Smooth, continuous light with reduced glare provides a functional, aesthetic solution