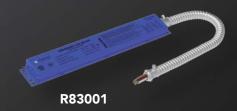

## **ACCESSORIES**

| Order# | Model       | Description                                                                |
|--------|-------------|----------------------------------------------------------------------------|
| R83001 | RENO-EM-H15 | External Mount Emergency Driver,<br>15W Output, ≥90 Minutes Operating Time |