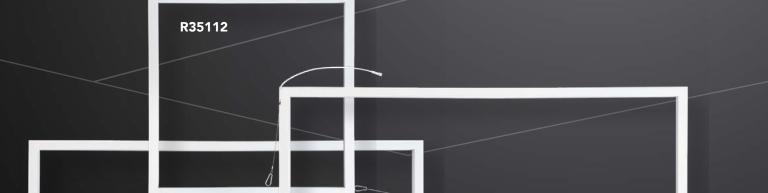

## **ARCHITECTURAL GRID FRAME LIGHTS**

| Order# | Model                 | Size   | Wattage         | Voltage  | ССТ               | Lumens         |
|--------|-----------------------|--------|-----------------|----------|-------------------|----------------|
| R35111 | RENO-14GFL-DV-MCCT-MW | 1'x 4' | 20/25/20/35/40W | 120-347V | 30/35/40/50/6500K | up to 5,200 lm |
| R35112 | RENO-22GFL-DV-MCCT-MW | 2'x2'  | 20/25/20/35/40W | 120-347V | 30/35/40/50/6500K | up to 5,200 lm |
| R35113 | RENO-24GFL-DV-MCCT-MW | 2'x4'  | 30/35/40/45/50W | 120-347V | 30/35/40/50/6500K | up to 6,450 lm |