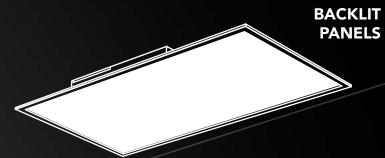

## **ILLUMINATION**THAT FITS

The pre-assembled design of the TELAIO Series Grid Frame Light ensures quick and seamless integration into standard grid systems, offering an innovative solution with smooth, fully luminous light distribution. Designed to fit perfectly within T-bar ceilings while accommodating the existing acoustic tile on top, it's the ultimate blend of efficiency and sophistication.

# A MODERN ALTERNATIVE FOR T-BAR CEILINGS

R35111

## **GRID FRAME LIGHTS**

- One piece pre-assembled frame is ready to install, out-of-the-box
- Designed to drop into standard T-Bar ceilings and accommodate existing ceiling tiles
- Smooth, continuous light with reduced glare provides a functional, aesthetic solution