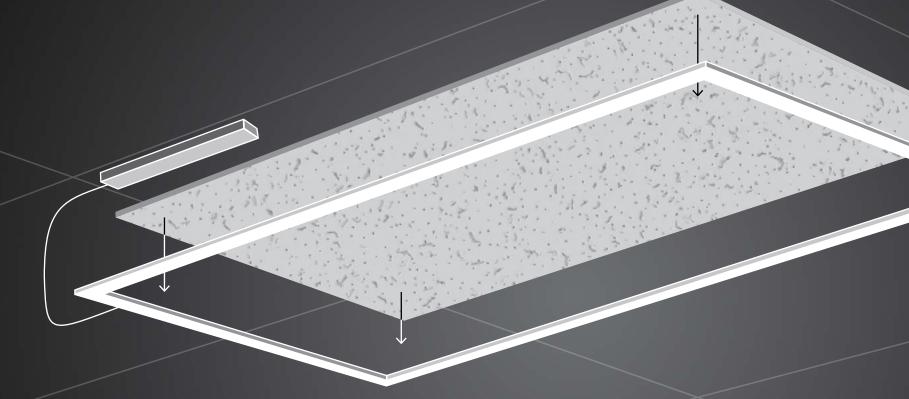

## **ILLUMINATION**THAT FITS

The pre-assembled design of the TELAIO Series Grid Frame Light ensures quick and seamless integration into standard grid systems, offering an innovative solution with smooth, fully luminous light distribution. Designed to fit perfectly within T-bar ceilings while accommodating the existing acoustic tile on top, it's the ultimate blend of efficiency and sophistication.

## **GRID FRAME LIGHTS**

- One piece pre-assembled frame is ready to install, out-of-the-box
- Designed to drop into standard T-Bar ceilings and accommodate existing ceiling tiles
- Smooth, continuous light with reduced glare provides a functional, aesthetic solution