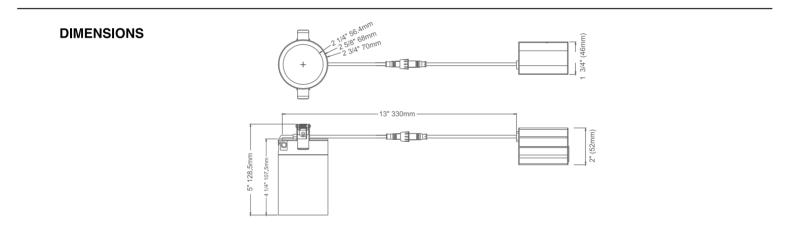

## **FIXTURE INSTALLATION**

STEP 1: Measure distance from walls and mark position of fixture to be installed on the ceiling.

**STEP 2:** Carefully scribe hole template in accordance to cut hole size on desired location.

- **STEP 3:** Carefully cut hole in ceiling (Fig. 1)
- **STEP 4:** Electrical connections
- STEP 5: Select color temperature

STEP 6: Connect hardwire box to engine by connecting the quick male and female connector (Fig. 2)