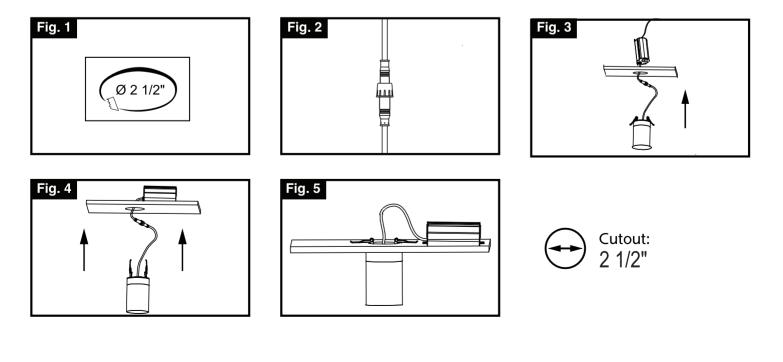

- **STEP 3:** Carefully cut hole in ceiling (Fig. 1)
- **STEP 4:** Electrical connections
- STEP 5: Select color temperature

STEP 6: Connect hardwire box to engine by connecting the quick male and female connector (Fig. 2)

**STEP 7:** Pass the hardwire box and attached by cable through the hole and place on straight surface inside the ceiling cavity (Fig. 3) **STEP 8:** Push the spring slip up towards the LED engine (Fig. 4)

STEP 9: Push the fixture through the hole until the trim is flush with the ceiling. Spring clip will retract to hold trim in place.