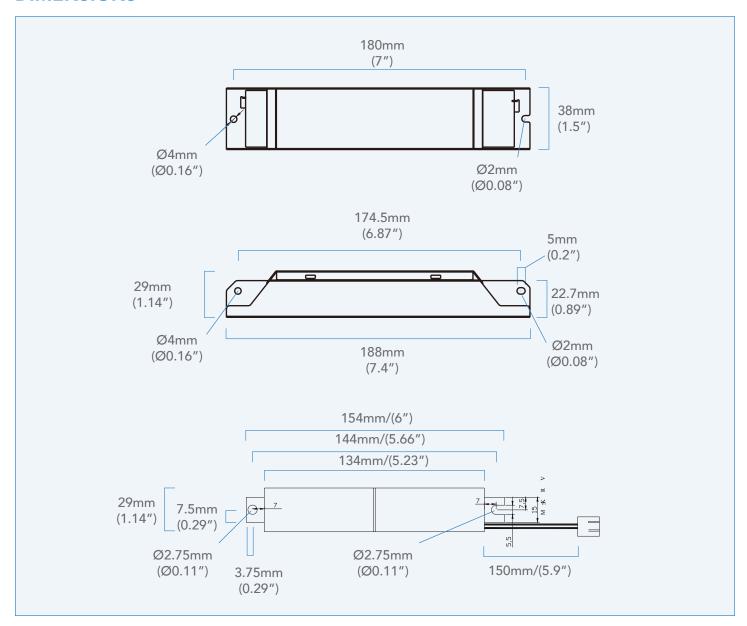

|  |  |
| Output Power     | 8W                                       |  |  |
| Recharge Time    | 24 Hours                                 |  |  |
| Discharge Time   | 90 Minutes                               |  |  |
| Charging Current | ≤250mA                                   |  |  |
| Applications     | Commercial, Warehouse, Retail Facilities |  |  |
|                  |                                          |  |  |





### **SPECIFICATIONS**

| Order# Model       | Wattage | Input Voltage | Discharge Time | Recharge Time | Battery Type    |
|--------------------|---------|---------------|----------------|---------------|-----------------|
| R83004 RENO-EM-C08 | 8W      | 100-347V      | 90 Minutes     | 24hrs         | LiFeP04 Battery |

## **DIMENSIONS**