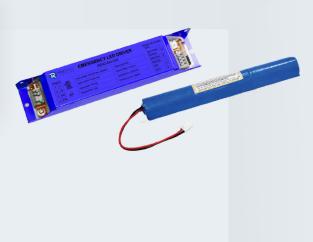

# Internal Mount Emergency Driver

The RENO-EM-C08 meets Standard CSA C22.2 NO.141, UL924 and has the following features: Over Charge protection, Over Discharge protection, and Short Circuit Protection. When the AC power goes out, the emergency driver detects the AC power outage and automatically switches to emergency mode - The red LED light switches off. When the AC power is restored, the emergency driver returns to AC mode and begins recharging - The red LED light switches on.

#### **PRODUCT FEATURES**

- UL listed for factory and field installation Standard of CSA C22.2 NO.141, UL9240
- CEC Title 20 Compliant
- Constant power output
- Battery protections: over charge, over discharge, short circuit protection
- Compatible with a wide variety of LED fixtures and
- Operating Temperature: 35°C to +60°C (41°F to 140°F)
- 5 year warranty

#### **KEY SPECIFICATIONS**

| Input Voltage    | 100-347V 50/60Hz                         |  |  |
|------------------|------------------------------------------|--|--|
| Input Current    | 100mA                                    |  |  |
| Input Power      | 7W Max                                   |  |  |
| Output Voltage   | Up to 56Vdc                              |  |  |
| Output Power     | 8W                                       |  |  |
| Recharge Time    | 24 Hours                                 |  |  |
| Discharge Time   | 90 Minutes                               |  |  |
| Charging Current | ≤250mA                                   |  |  |
| Applications     | Commercial, Warehouse, Retail Facilities |  |  |
|                  |                                          |  |  |