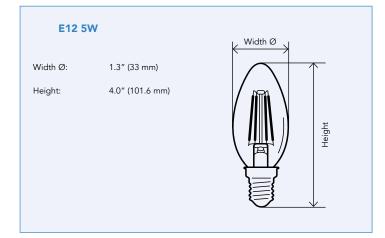

itional incandescent filament design
- Smooth dimming with existing dimmers
- Uniform and consistent color
- 320° omni-directional light source
- Rated Lifetime L70 >15,000 hrs
- 3 year warranty

#### **KEY SPECIFICATIONS**

| Lamp Type  | B12    |
|------------|--------|
| Base       | E12    |
| Wattage    | 5W     |
| Voltage    | 120V   |
| сст        | 2700К  |
| Lumens     | 500 lm |
| CRI        | 83+    |
| Beam Angle | 320°   |
| Dimming    | Yes    |





#### **SPECIFICATIONS**

| Order# | Model               | Base | Wattage | Voltage | сст   | Lumens | CRI | Beam Angle |
|--------|---------------------|------|---------|---------|-------|--------|-----|------------|
| R21501 | RENO-B10-5.2W-2700K | E12  | 5W      | 120V    | 2700K | 500 lm | >83 | 320°       |

### DIMENSIONS