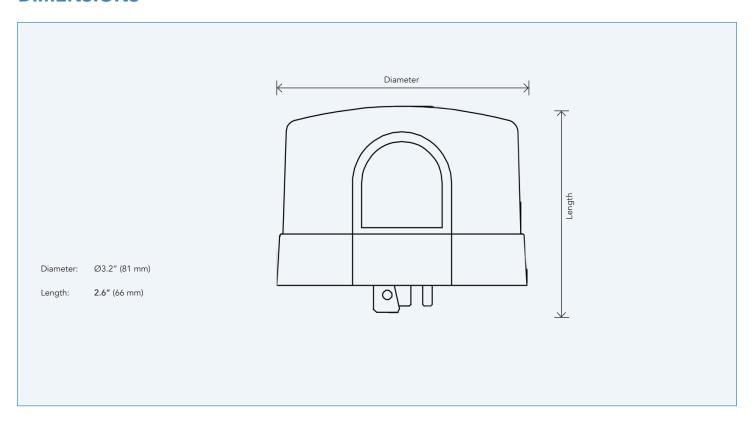

Ideal for streetlights, parking lots, and security lighting, this weather-resistant photocell offers easy installation and long-lasting functionality.











#### **PRODUCT FEATURES**

- UV-Stabilized Polypropylene Cover & Clear Window
- IR Filtered Phototransistor
- IP65 Wet Location Rated
- Provides automatic dusk-to-dawn operation
- Operation temperature: -40°F to 158°F (-40°C to 70°C)
- 5 year warranty

#### **KEY SPECIFICATIONS**

| Input Voltage | 100-480V         |
|---------------|------------------|
| Installation  | 3-Pin Twist Lock |
| Applications  | Outdoor Fixtures |

905-604-4666





### **SPECIFICATIONS**

| Order# | Model              | Input Voltage |
|--------|--------------------|---------------|
| R72004 | RENO-SENSOR-PC-TOP | 100-480V      |

### **DIMENSIONS**