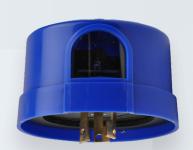

## 3-pin Twist Lock Photocell

Enhance outdoor lighting efficiency with this durable NEMA 3-pin twist-lock photocell. Designed for 100-480V systems, it provides automatic dusk-to-dawn operation, ensuring energy savings and reliable performance. Ideal for streetlights, parking lots, and security lighting, this weather-resistant photocell offers easy installation and long-lasting functionality.

#### **PRODUCT FEATURES**

- UV-Stabilized Polypropylene Cover & Clear Window
- IR Filtered Phototransistor
- IP65 Wet Location Rated
- Provides automatic dusk-to-dawn operation
- Operation temperature: -40°F to 158°F (-40°C to 70°C)
- 5 year warranty