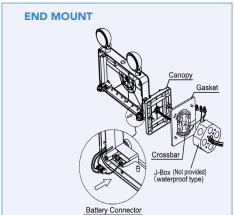

## **MOUNTING**

#### **KEY SPECIFICATIONS**

| Voltage        | 120-347VAC                                                    |  |  |
|----------------|---------------------------------------------------------------|--|--|
| Power          | 4.5W                                                          |  |  |
| Lamp Power     | 2 x 1.4W                                                      |  |  |
| Output Voltage | 3.6V                                                          |  |  |
| Power Factor   | >0.9                                                          |  |  |
| Discharge Time | >120 Minutes                                                  |  |  |
| Recharge Time  | 24 Hours                                                      |  |  |
| Housing        | Fire-resistant ABS thermoplastic body with Polycarbonate lens |  |  |
| Finish         | White                                                         |  |  |
| Applications   | Food-Rated Facilities, Warehouses, Parking<br>Garages         |  |  |
| Mounting       | Wall, End, and Ceiling                                        |  |  |
| Certifications | CSA C22.2 No. 141-15 performance certified                    |  |  |
|                |                                                               |  |  |