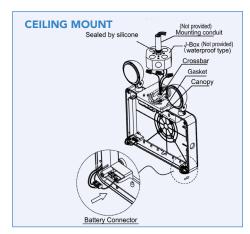

## **MOUNTING**

#### **KEY SPECIFICATIONS**

| Voltage        | 120-347VAC                                                    |  |  |
|----------------|---------------------------------------------------------------|--|--|
| Power          | 4.5W                                                          |  |  |
| Lamp Power     | 2 x 1.4W                                                      |  |  |
| Output Voltage | 3.6V                                                          |  |  |
| Power Factor   | >0.9                                                          |  |  |
| Discharge Time | >120 Minutes                                                  |  |  |
| Recharge Time  | 24 Hours                                                      |  |  |
| Housing        | Fire-resistant ABS thermoplastic body with Polycarbonate lens |  |  |
| Finish         | White                                                         |  |  |
| Applications   | Food-Rated Facilities, Warehouses, Parking<br>Garages         |  |  |
| Mounting       | Wall, End, and Ceiling                                        |  |  |
| Certifications | CSA C22.2 No. 141-15 performance certified                    |  |  |
|                |                                                               |  |  |