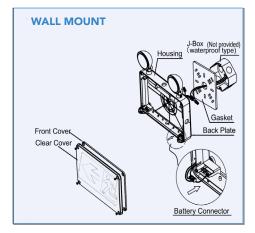

## **MOUNTING**

#### **KEY SPECIFICATIONS**

| Voltage        | 120-347VAC                                                    |  |  |
|----------------|---------------------------------------------------------------|--|--|
| Power          | 4.5W                                                          |  |  |
| Lamp Power     | 2 x 1.4W                                                      |  |  |
| Output Voltage | 3.6V                                                          |  |  |
| Power Factor   | >0.9                                                          |  |  |
| Discharge Time | >120 Minutes                                                  |  |  |
| Recharge Time  | 24 Hours                                                      |  |  |
| Housing        | Fire-resistant ABS thermoplastic body with Polycarbonate lens |  |  |
| Finish         | White                                                         |  |  |
| Applications   | Food-Rated Facilities, Warehouses, Parking<br>Garages         |  |  |
| Mounting       | Wall, End, and Ceiling                                        |  |  |
| Certifications | CSA C22.2 No. 141-15 performance certified                    |  |  |
|                |                                                               |  |  |