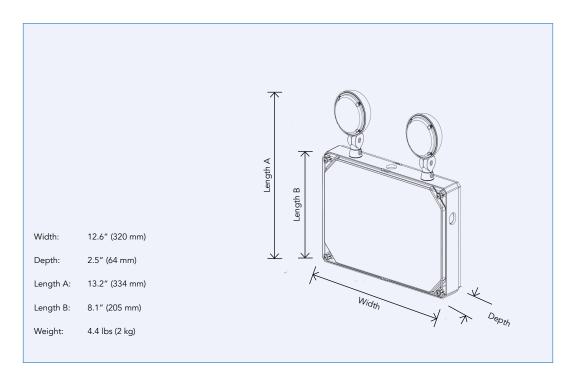

|  |  |
| Certifications | CSA C22.2 No. 141-15 performance certified                    |  |  |
|                |                                                               |  |  |







## **SPECIFICATIONS – WET LOCATION RUNNING MAN COMBO**

| Order# | Model       | Input<br>Voltage | Output<br>Voltage | Power | Lamp<br>Power | Discharge<br>Time | Charging<br>Time | Battery Type |
|--------|-------------|------------------|-------------------|-------|---------------|-------------------|------------------|--------------|
| R61007 | RENO-WRMC-U | 120-347VAC       | 3.6V              | 4.5W  | 2 x 1.4W      | >120 Minutes      | 24 Hours         | 3.6V Ni-MH   |

## **MOUNTING**







## **PICTOGRAMS**



LEFT



STRAIGHT (REVERSIBLE)



**RIGHT** 





## **DIMENSIONS**