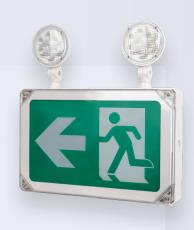

## Wet Location Running Man Combo

Ensure safety and compliance with this Combo Running Man Sign, an IP65 rated all-in-one solution for lighting the path of egress. Combining a highly visible illuminated exit sign with powerful emergency lighting, this combo unit eliminates the need for separate sign and lighting installations. Designed for reliability and efficiency, these signs feature long-lasting LED technology, built-in battery backup, and versatile mounting options to fit any space. Perfect for offices, schools, warehouses, and wet applications.

#### PRODUCT FEATURES

- IP65 Wet Location Rated and NEMA 4X Certified
- UL-94-V0 flame retardant, fire resistant
- Push Button Test Switch / Pilot LED for AC on and charge indicator
- Surge Protection 1800V
- Universal field-selectable single/double-face
- 3 Directional Pictograms included
- Operating temperature: -4°F to +104°F  $(-20^{\circ}C \text{ to } +40^{\circ}C)$
- Fully-illuminated 6" characters
- High illuminance LED display
- 2 x 1.4W LED Heads
- 5 year warranty

#### **KEY SPECIFICATIONS**

| Voltage        | 120-347VAC                                                    |  |  |
|----------------|---------------------------------------------------------------|--|--|
| Power          | 4.5W                                                          |  |  |
| Lamp Power     | 2 x 1.4W                                                      |  |  |
| Output Voltage | 3.6V                                                          |  |  |
| Power Factor   | >0.9                                                          |  |  |
| Discharge Time | >120 Minutes                                                  |  |  |
| Recharge Time  | 24 Hours                                                      |  |  |
| Housing        | Fire-resistant ABS thermoplastic body with Polycarbonate lens |  |  |
| Finish         | White                                                         |  |  |
| Applications   | Food-Rated Facilities, Warehouses, Parking<br>Garages         |  |  |
| Mounting       | Wall, End, and Ceiling                                        |  |  |
| Certifications | CSA C22.2 No. 141-15 performance certified                    |  |  |
|                |                                                               |  |  |