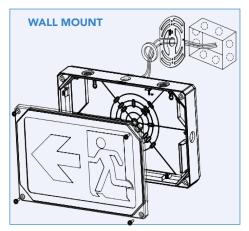

#### **KEY SPECIFICATIONS**

| Voltage        | 120-347VAC                                                    |  |  |
|----------------|---------------------------------------------------------------|--|--|
| Power          | 4.5W                                                          |  |  |
| Output Voltage | 3.6V                                                          |  |  |
| Power Factor   | >0.9                                                          |  |  |
| Discharge Time | >120 Minutes                                                  |  |  |
| Recharge Time  | 24 Hours                                                      |  |  |
| Housing        | Fire-resistant ABS thermoplastic body with polycarbonate lens |  |  |
| Finish         | White                                                         |  |  |
| Applications   | Food-Rated Facilities, Warehouses, Parking<br>Garages         |  |  |
| Mounting       | Wall, End, and Ceiling                                        |  |  |
| Certifications | CSA C22.2 No. 141-15 performance certified                    |  |  |
|                |                                                               |  |  |

#### **MOUNTING**