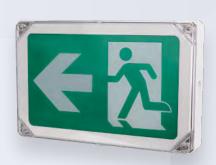

## Wet Location Running Man Sign

Designed for wet locations, the IP65 rated Running Man Exit Sign features a tough, waterproof enclosure made from flame-retardant, thermoplastic material and a PC lens. The highly visible, LEDilluminated running man graphic and directional arrow provide clear egress guidance, even in low-visibility conditions. Ideal for outdoor spaces, parking garages, or industrial facilities, this exit sign combines reliability, energy efficiency, and rugged durability. Easy to install and built to meet strict safety standards, it's the ultimate solution for emergency preparedness in challenging conditions.

#### **PICTOGRAMS**

STRAIGHT (REVERSIBLE)

RIGHT