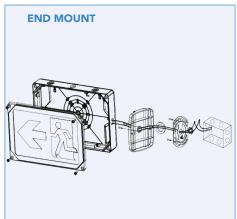

#### **KEY SPECIFICATIONS**

| Voltage        | 120-347VAC                                                    |  |  |
|----------------|---------------------------------------------------------------|--|--|
| Power          | 4.5W                                                          |  |  |
| Output Voltage | 3.6V                                                          |  |  |
| Power Factor   | >0.9                                                          |  |  |
| Discharge Time | >120 Minutes                                                  |  |  |
| Recharge Time  | 24 Hours                                                      |  |  |
| Housing        | Fire-resistant ABS thermoplastic body with polycarbonate lens |  |  |
| Finish         | White                                                         |  |  |
| Applications   | Food-Rated Facilities, Warehouses, Parking<br>Garages         |  |  |
| Mounting       | Wall, End, and Ceiling                                        |  |  |
| Certifications | CSA C22.2 No. 141-15 performance certified                    |  |  |
|                |                                                               |  |  |

#### **MOUNTING**