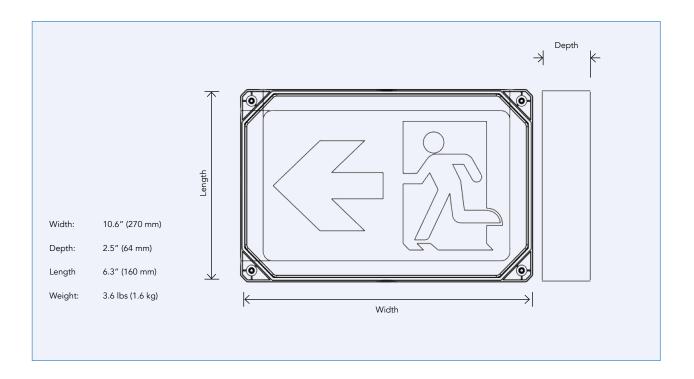

| Wall, End, and Ceiling                                        |  |  |
| Certifications | CSA C22.2 No. 141-15 performance certified                    |  |  |
|                |                                                               |  |  |





## **SPECIFICATIONS – WET LOCATION RUNNING MAN SIGN**

| Order# | Model       | Input<br>Voltage | Output<br>Voltage | Power | Discharge<br>Time | Charging<br>Time | Battery Type |
|--------|-------------|------------------|-------------------|-------|-------------------|------------------|--------------|
| R61006 | RENO-WRMS-U | 120-347VAC       | 3.6V              | 4.5W  | >120 Minutes      | 24 Hours         | 3.6V Ni-CD   |

#### **MOUNTING**







#### **PICTOGRAMS**







STRAIGHT (REVERSIBLE)



RIGHT





## **DIMENSIONS**