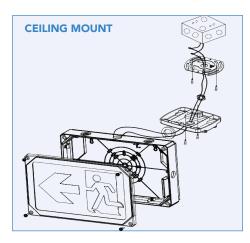

#### **KEY SPECIFICATIONS**

| Voltage        | 120-347VAC                                                    |  |  |
|----------------|---------------------------------------------------------------|--|--|
| Power          | 4.5W                                                          |  |  |
| Output Voltage | 3.6V                                                          |  |  |
| Power Factor   | >0.9                                                          |  |  |
| Discharge Time | >120 Minutes                                                  |  |  |
| Recharge Time  | 24 Hours                                                      |  |  |
| Housing        | Fire-resistant ABS thermoplastic body with polycarbonate lens |  |  |
| Finish         | White                                                         |  |  |
| Applications   | Food-Rated Facilities, Warehouses, Parking<br>Garages         |  |  |
| Mounting       | Wall, End, and Ceiling                                        |  |  |
| Certifications | CSA C22.2 No. 141-15 performance certified                    |  |  |
|                |                                                               |  |  |

#### **MOUNTING**