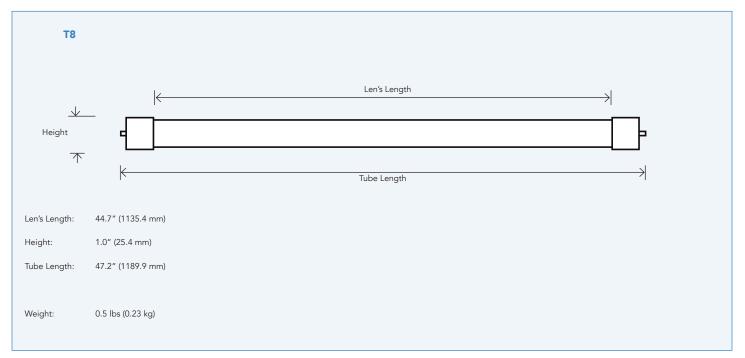

| 1,750 - 1,800 lm                                      |
| Beam Angle   | 320°                                                  |
| Applications | Commercial, Residential, Warehouse, Retail Facilities |





#### **SPECIFICATIONS – T8 TYPE A**

| Order# | Model                     | Wattage | Voltage | Lumens   | Efficacy | ССТ   |
|--------|---------------------------|---------|---------|----------|----------|-------|
| R41013 | RENO-LEDT8BC9/835/HE-NANO | 9W      | BF      | 1,750 lm | 194 lm/W | 3500K |
| R41044 | RENO-LEDT8BC9/840/HE-NANO | 9W      | BF      | 1,800 lm | 200 lm/W | 4000K |

## ACCESSORIES



RENO-S-SN-U-PBT

Shunted T8 Socket

| Model           | Description       |
|-----------------|-------------------|
| RENO-S-SN-U-PBT | Shunted T8 Socket |





### DIMENSIONS