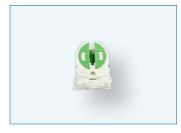

## ACCESSORIES

RENO-S-SN-U-PBT

Shunted T8 Socket

| Model           | Description       |
|-----------------|-------------------|
| RENO-S-SN-U-PBT | Shunted T8 Socket |