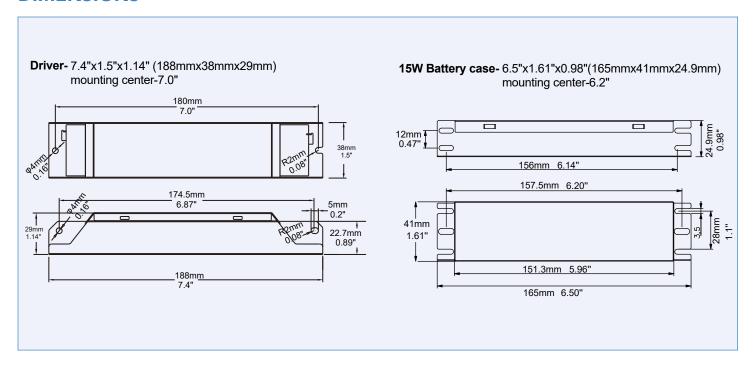

|                                                        |





## **SPECIFICATIONS – RENO-EM-EX15**

| Order# | Model        | Input<br>Voltage    | Output<br>Voltage | Output<br>Power | Discharge<br>Time | Battery<br>Type              |
|--------|--------------|---------------------|-------------------|-----------------|-------------------|------------------------------|
| R83010 | RENO-EM-EX15 | 100-347V AC,50/60Hz | 90-260Vdc         | 15W             | 90 Minutes        | Cold rated<br>Li-ion battery |

## **WIRING DIAGRAM**



- 1.DO NOT MATE CONNECTOR UNTIL INSTALLATION IS COMPLETE AND AC POWER IS SUPPLIED.
- 2.TEST ACCESSORY LEADS-OBSERVE PROPER POLARITY WIRING.
- 3.PRESS TEST SWITCH TWICE TO CUT OFF THE EMERGENCY MODE FOR SHIPMENT AND STORAGE.





## **DIMENSIONS**



## **JUNCTION BOX DIMENSIONS**