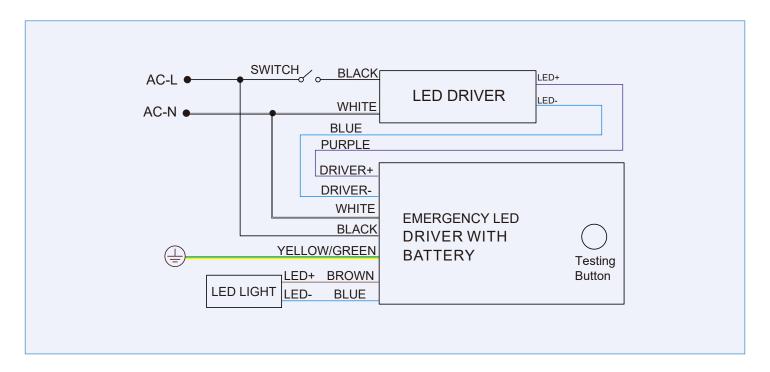

## **WIRING DIAGRAM**

- 1.DO NOT MATE CONNECTOR UNTIL INSTALLATION IS COMPLETE AND AC POWER IS SUPPLIED.
- 2.TEST ACCESSORY LEADS-OBSERVE PROPER POLARITY WIRING.
- 3.PRESS TEST SWITCH TWICE TO CUT OFF THE EMERGENCY MODE FOR SHIPMENT AND STORAGE.