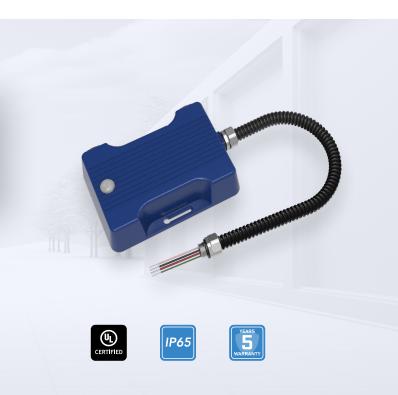

## All Weather Emergency Driver

RENO-EM-EX15 is a weatherproof device designed to provide reliable backup power to LED lighting fixtures during power outages. It is equipped with a durable, waterproof casing to withstand harsh outdoor conditions and includes a rechargeable battery, a control circuit, and safety features. The driver automatically activates during a power failure, ensuring continuous lighting for safety and visibility. These devices are commonly used in outdoor areas like parking lots, pathways, and building exteriors where uninterrupted lighting is critical.

## PRODUCT FEATURES

- UL listed for factory and field installation Standard of CSA C22.2 NO.141, UL9240
- CEC Title 20 Compliant
- Constant power output
- Operating temperature: -4°F to +140°F (-20°C to +60°C)
- Battery protections: over charge, over discharge, short circuit protection
- 15" Whip
- Operates in normal,damp,and extreme temperature environments
- IP65 Test switch for protection to dust and water ingress
- Compatible with a wide variety of LED fixtures and AC drivers
- 5 year warranty