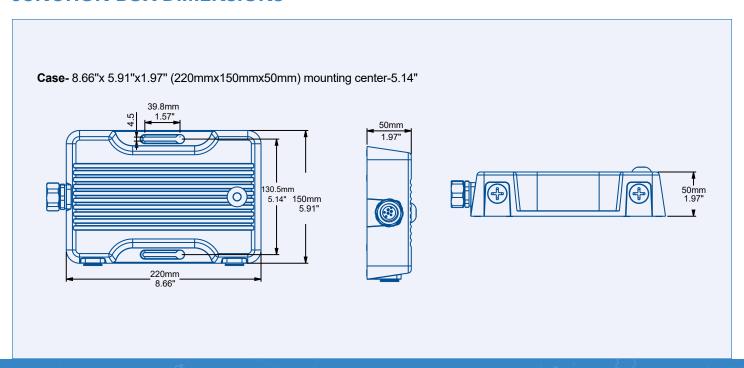

|





## **SPECIFICATIONS – RENO-EM-EX15**

| Order# | Model        | Input<br>Voltage    | Output<br>Voltage | Output<br>Power | Discharge<br>Time | Battery<br>Type              |
|--------|--------------|---------------------|-------------------|-----------------|-------------------|------------------------------|
| R83010 | RENO-EM-EX15 | 100-347V AC,50/60Hz | 90-260Vdc         | 15W             | 90 Minutes        | Cold rated<br>Li-ion battery |

## **WIRING DIAGRAM**



- 1.DO NOT MATE CONNECTOR UNTIL INSTALLATION IS COMPLETE AND AC POWER IS SUPPLIED.
- 2.TEST ACCESSORY LEADS-OBSERVE PROPER POLARITY WIRING.
- 3.PRESS TEST SWITCH TWICE TO CUT OFF THE EMERGENCY MODE FOR SHIPMENT AND STORAGE.





## **DIMENSIONS**



## **JUNCTION BOX DIMENSIONS**