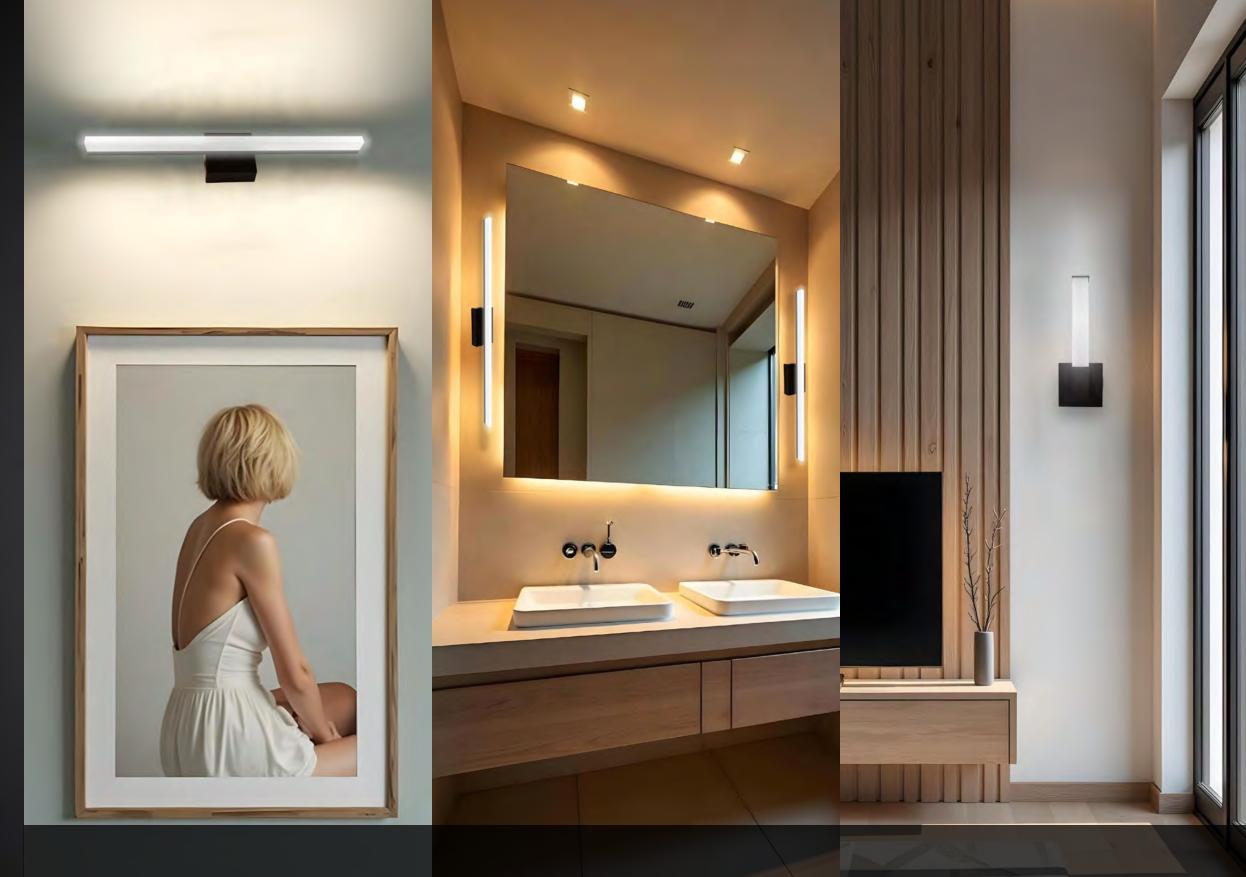

#### **HALLWAYS**

Perfect for accentuating hallways, transforming them from simple passageways into elegant, inviting spaces

#### **BATHROOMS**

Provides flattering, soft light that eliminates shadows, perfect for creating a relaxing, spa-like atmosphere.

#### LIVING AREAS

Add warmth and elegance, while enhancing the room's ambiance with an overall aesthetic that elevates living areas.