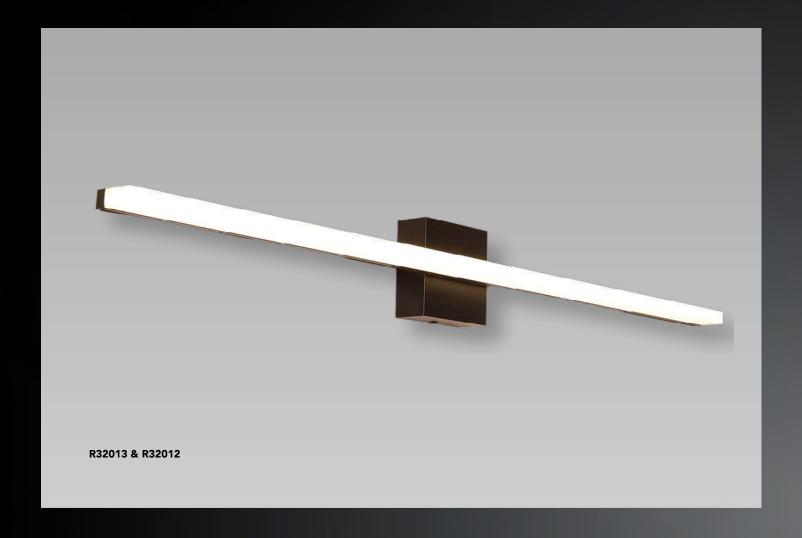

#### **VANITY BAR LIGHTS**

| Order# | Model              | Length | Wattage | Voltage | ССТ         | Lumens   | CRI | Finish |
|--------|--------------------|--------|---------|---------|-------------|----------|-----|--------|
| R32012 | RENO-VL-15WMCCT-2F | 2.0′   | 15W     | 120V    | 30/35/4000K | 1,200 lm | >80 | Black  |
| R32013 | RENO-VL-25WMCCT-3F | 2.0′   | 25W     | 120V    | 30/35/4000K | 1,800 lm | >80 | Black  |

#### **KEY FEATURES**

- Sleek, glare-free bar design
- Multi CCT (30/35/4000K)
- Multi Power (15/25W), producing 1,200/1,800 lumens
- TRIAC Dimming down to 10%

- Designed for vertical or horizontal wall mounting
- Damp Location rated
- Available in Matte Black