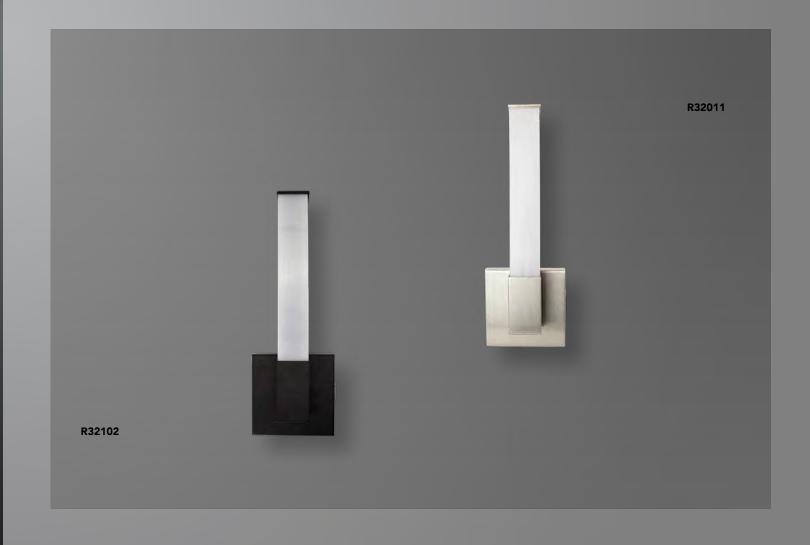

#### **KEY FEATURES**

- Slim, minimalist design
- Multi CCT (27/30/35/40/5000K)
- 16W producing 1,000 lumens
- TRIAC Dimming down to 10%

- Designed for wall mounting
- Damp Location rated
- Available in Matte Black or Brushed Nickel finish

#### **SLIM WALL SCONCES**

| Order# | Model                    | Wattage | Voltage | ССТ               | Lumens   | CRI | Finish         |
|--------|--------------------------|---------|---------|-------------------|----------|-----|----------------|
| R32011 | RENO-WSP2032-MCCT-16W-BK | 16W     | 120V    | 27/30/35/40/5000K | 1,000 lm | 90  | Black          |
| R32102 | RENO-WSP2032-MCCT-16W-BN | 16W     | 120V    | 27/30/35/40/5000K | 1,000 lm | 90  | Brushed Nickel |