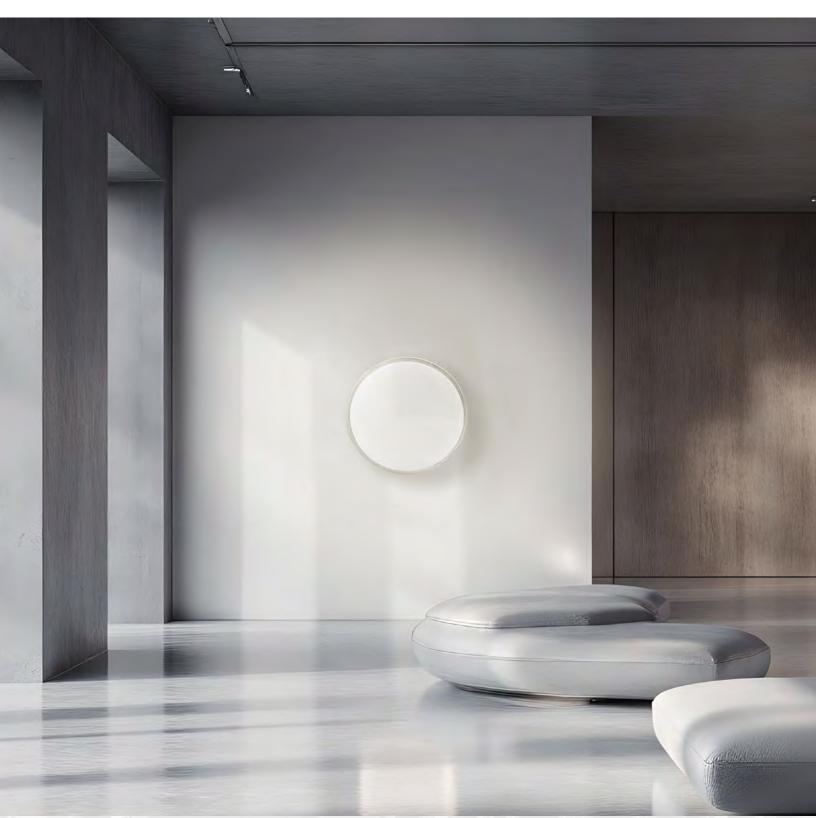

# THE ALLURING GLOW OF WARMTH

Gather around the allure of subtle sophistication, where warmth and glow transform spaces into harmonious, inviting escapes, each filled with a cozy, circular radiance that glows with timelessness.

## ARTFULLY DIFFUSED FOR A WARM, INVITING GLOW

Introducing the Noir Series LED Flush Mount Light—a seamless fusion of minimalist elegance and advanced LED technology, crafted for modern architectural spaces. Its sleek profile and UV-rated diffuser provide ambient and task lighting with timeless sophistication, enhancing any space from ceiling to wall.