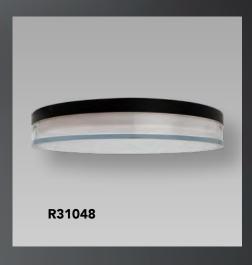

### ARCHITECTURAL CEILING LIGHTS [FLUSH MOUNT]

| Order# | Model                    | Diameter | Wattage | Voltage | ССТ               | Lumens   | CRI | Finish |
|--------|--------------------------|----------|---------|---------|-------------------|----------|-----|--------|
| R31045 | RENO-CDD-5"-10W-MCCT-BK  | 5.0"     | 10W     | 120V    | 27/30/35/40/5000K | 600 lm   | 90  | Black  |
| R31044 | RENO-CDD-5"-10W-MCCT-BN  | 5.0"     | 10W     | 120V    | 27/30/35/40/5000K | 600 lm   | 90  | White  |
| R31047 | RENO-CDD-7"-15W-MCCT-BK  | 7.0"     | 15W     | 120V    | 27/30/35/40/5000K | 1,000 lm | 90  | Black  |
| R31046 | RENO-CDD-7"-15W-MCCT-BN  | 7.0"     | 15W     | 120V    | 27/30/35/40/5000K | 1,000 lm | 90  | White  |
| R31049 | RENO-CDD-12"-24W-MCCT-BK | 12.0"    | 24W     | 120V    | 27/30/35/40/5000K | 1,500 lm | 90  | Black  |
| R31048 | RENO-CDD-12"-24W-MCCT-BN | 12.0"    | 24W     | 120V    | 27/30/35/40/5000K | 1,500 lm | 90  | White  |