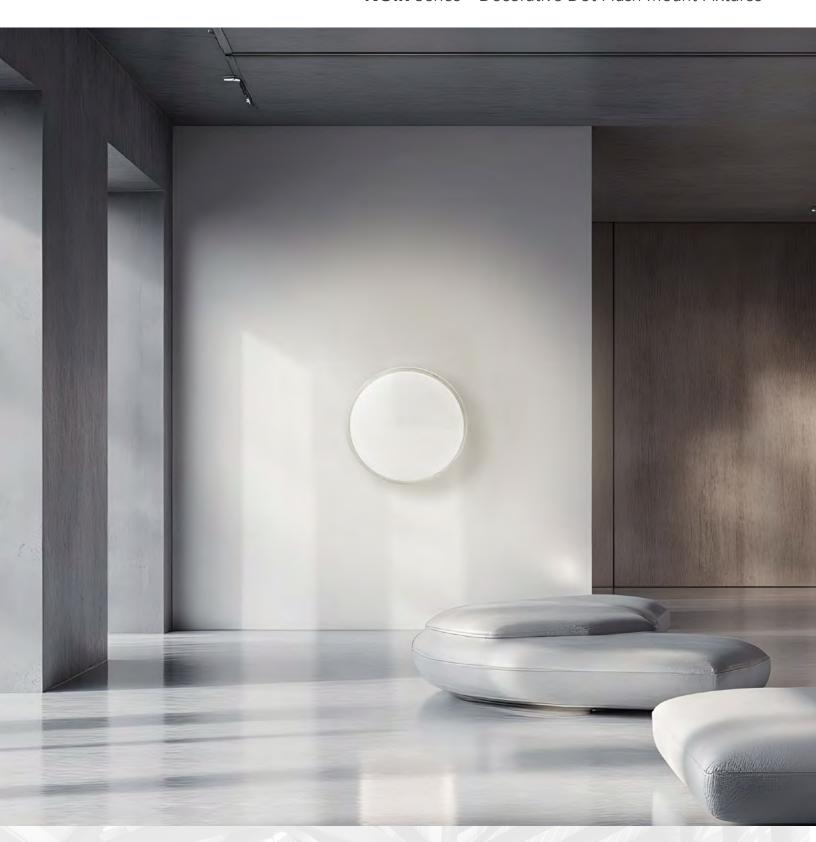

## ARTFULLY DIFFUSED FOR A WARM, INVITING GLOW

Introducing the Noir Series LED Flush Mount Light—a seamless fusion of minimalist elegance and advanced LED technology, crafted for modern architectural spaces. Its sleek profile and UV-rated diffuser provide ambient and task lighting with timeless sophistication, enhancing any space from ceiling to wall.

### **NOIR** Series – Decorative Dot Flush Mount Fixtures