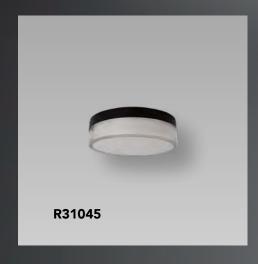

### ARCHITECTURAL CEILING LIGHTS [FLUSH MOUNT]

| Order# | Model                    | Diameter | Wattage | Voltage | ССТ               | Lumens   | CRI | Finish |
|--------|--------------------------|----------|---------|---------|-------------------|----------|-----|--------|
| R31045 | RENO-CDD-5"-10W-MCCT-BK  | 5.0"     | 10W     | 120V    | 27/30/35/40/5000K | 600 lm   | 90  | Black  |
| R31044 | RENO-CDD-5"-10W-MCCT-BN  | 5.0"     | 10W     | 120V    | 27/30/35/40/5000K | 600 lm   | 90  | White  |
| R31047 | RENO-CDD-7"-15W-MCCT-BK  | 7.0"     | 15W     | 120V    | 27/30/35/40/5000K | 1,000 lm | 90  | Black  |
| R31046 | RENO-CDD-7"-15W-MCCT-BN  | 7.0"     | 15W     | 120V    | 27/30/35/40/5000K | 1,000 lm | 90  | White  |
| R31049 | RENO-CDD-12"-24W-MCCT-BK | 12.0"    | 24W     | 120V    | 27/30/35/40/5000K | 1,500 lm | 90  | Black  |
| R31048 | RENO-CDD-12"-24W-MCCT-BN | 12.0"    | 24W     | 120V    | 27/30/35/40/5000K | 1,500 lm | 90  | White  |