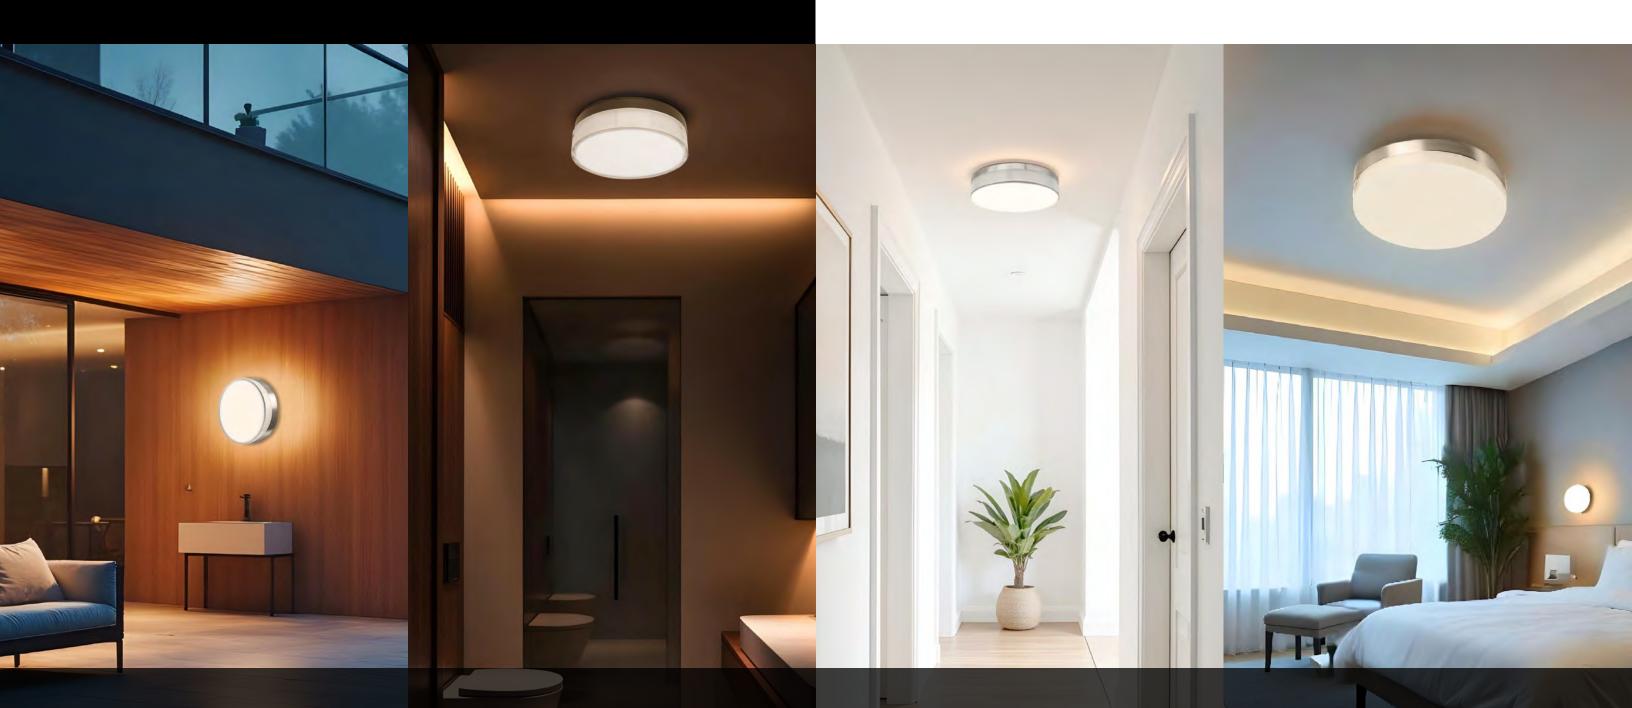

### **OUTDOOR BALCONIES**

Create a warm, dimmable glow for an inviting ambiance, perfect for transforming balconies into stylish extensions of indoor living spaces.

## **BATHROOMS**

Combine sleek design with soft, ambient lighting to create a serene atmosphere and a perfect, tranquil retreat.

### **INDOOR HALLWAYS**

Use soft, diffused illumination to guide the way, creating a welcoming and cohesive ambiance throughout transitional spaces.

### **HOTEL ROOMS**

Offer functionality and understated luxury by creating a tranquil and inviting atmosphere for guests.