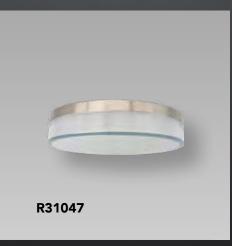

### ARCHITECTURAL CEILING LIGHTS [FLUSH MOUNT]

| Order# | Model                    | Diameter | Wattage | Voltage | ССТ               | Lumens   | CRI | Finish |
|--------|--------------------------|----------|---------|---------|-------------------|----------|-----|--------|
| R31045 | RENO-CDD-5"-10W-MCCT-BK  | 5.0"     | 10W     | 120V    | 27/30/35/40/5000K | 600 lm   | 90  | Black  |
| R31044 | RENO-CDD-5"-10W-MCCT-BN  | 5.0"     | 10W     | 120V    | 27/30/35/40/5000K | 600 lm   | 90  | White  |
| R31047 | RENO-CDD-7"-15W-MCCT-BK  | 7.0"     | 15W     | 120V    | 27/30/35/40/5000K | 1,000 lm | 90  | Black  |
| R31046 | RENO-CDD-7"-15W-MCCT-BN  | 7.0"     | 15W     | 120V    | 27/30/35/40/5000K | 1,000 lm | 90  | White  |
| R31049 | RENO-CDD-12"-24W-MCCT-BK | 12.0"    | 24W     | 120V    | 27/30/35/40/5000K | 1,500 lm | 90  | Black  |
| R31048 | RENO-CDD-12"-24W-MCCT-BN | 12.0"    | 24W     | 120V    | 27/30/35/40/5000K | 1,500 lm | 90  | White  |