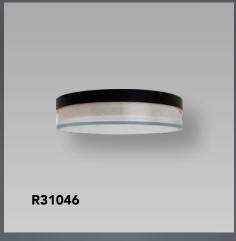

### ARCHITECTURAL CEILING LIGHTS [FLUSH MOUNT]

| Order# | Model                    | Diameter | Wattage | Voltage | ССТ               | Lumens   | CRI | Finish |
|--------|--------------------------|----------|---------|---------|-------------------|----------|-----|--------|
| R31045 | RENO-CDD-5"-10W-MCCT-BK  | 5.0"     | 10W     | 120V    | 27/30/35/40/5000K | 600 lm   | 90  | Black  |
| R31044 | RENO-CDD-5"-10W-MCCT-BN  | 5.0"     | 10W     | 120V    | 27/30/35/40/5000K | 600 lm   | 90  | White  |
| R31047 | RENO-CDD-7"-15W-MCCT-BK  | 7.0"     | 15W     | 120V    | 27/30/35/40/5000K | 1,000 lm | 90  | Black  |
| R31046 | RENO-CDD-7"-15W-MCCT-BN  | 7.0"     | 15W     | 120V    | 27/30/35/40/5000K | 1,000 lm | 90  | White  |
| R31049 | RENO-CDD-12"-24W-MCCT-BK | 12.0"    | 24W     | 120V    | 27/30/35/40/5000K | 1,500 lm | 90  | Black  |
| R31048 | RENO-CDD-12"-24W-MCCT-BN | 12.0"    | 24W     | 120V    | 27/30/35/40/5000K | 1,500 lm | 90  | White  |