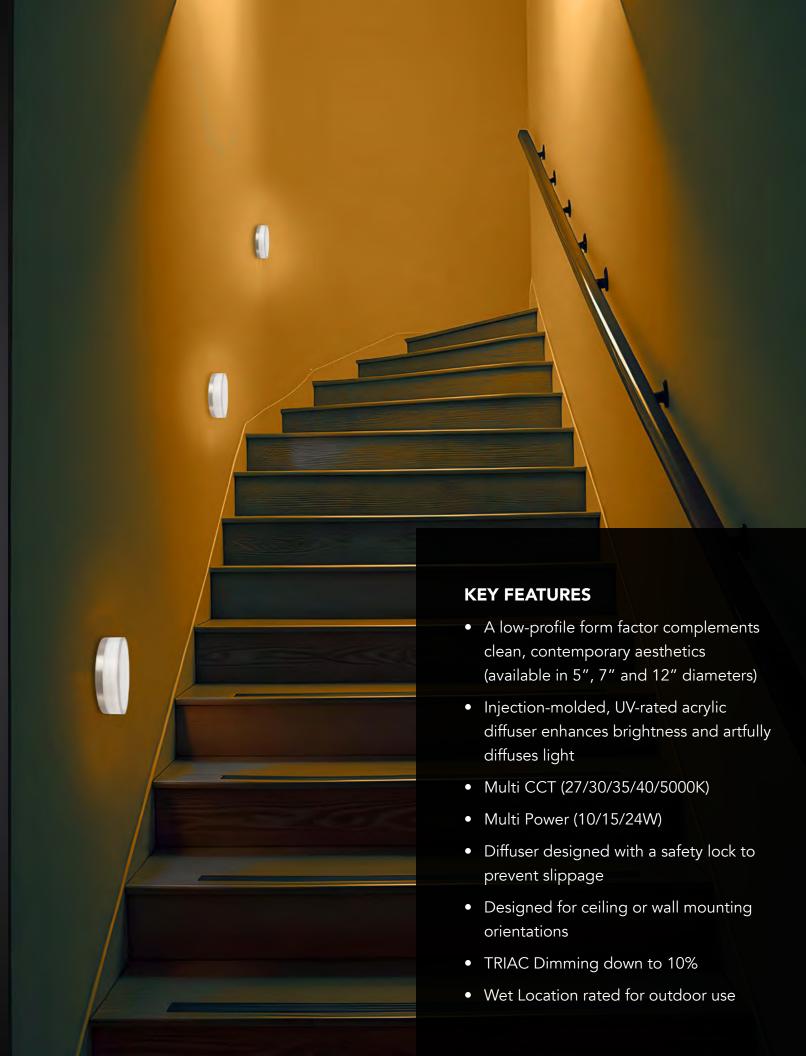

# THE ALLURING GLOW OF WARMTH

Gather around the allure of subtle sophistication, where warmth and glow transform spaces into harmonious, inviting escapes, each filled with a cozy, circular radiance that glows with timelessness.

## ARTFULLY DIFFUSED FOR A WARM, INVITING GLOW

Introducing the Noir Series LED Flush Mount Light—a seamless fusion of minimalist elegance and advanced LED technology, crafted for modern architectural spaces. Its sleek profile and UV-rated diffuser provide ambient and task lighting with timeless sophistication, enhancing any space from ceiling to wall.

### **OUTDOOR BALCONIES**

Create a warm, dimmable glow for an inviting ambiance, perfect for transforming balconies into stylish extensions of indoor living spaces.

### **INDOOR HALLWAYS**

Use soft, diffused illumination to guide the way, creating a welcoming and cohesive ambiance throughout transitional spaces.