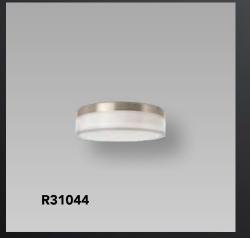

### ARCHITECTURAL CEILING LIGHTS [FLUSH MOUNT]

| Order# | Model                    | Diameter | Wattage | Voltage | ССТ               | Lumens   | CRI | Finish |
|--------|--------------------------|----------|---------|---------|-------------------|----------|-----|--------|
| R31045 | RENO-CDD-5"-10W-MCCT-BK  | 5.0"     | 10W     | 120V    | 27/30/35/40/5000K | 600 lm   | 90  | Black  |
| R31044 | RENO-CDD-5"-10W-MCCT-BN  | 5.0"     | 10W     | 120V    | 27/30/35/40/5000K | 600 lm   | 90  | White  |
| R31047 | RENO-CDD-7"-15W-MCCT-BK  | 7.0"     | 15W     | 120V    | 27/30/35/40/5000K | 1,000 lm | 90  | Black  |
| R31046 | RENO-CDD-7"-15W-MCCT-BN  | 7.0"     | 15W     | 120V    | 27/30/35/40/5000K | 1,000 lm | 90  | White  |
| R31049 | RENO-CDD-12"-24W-MCCT-BK | 12.0"    | 24W     | 120V    | 27/30/35/40/5000K | 1,500 lm | 90  | Black  |
| R31048 | RENO-CDD-12"-24W-MCCT-BN | 12.0"    | 24W     | 120V    | 27/30/35/40/5000K | 1,500 lm | 90  | White  |