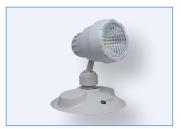

## **ACCESSORIES - REMOTE HEADS**

R61101 RENO-ERH2W-1 Single Head Emergency Light

R61106 RENO-ERH5W-1 Single Head Emergency Light

R61103 RENO-ERH2W-2 Double Head Emergency Light

R61105 RENO-ERH5W-2 Double Head Emergency Light

| Order# | Model        | Description                        |  |
|--------|--------------|------------------------------------|--|
| R61101 | RENO-ERH2W-1 | Single Head Emergency Light 2W     |  |
| R61106 | RENO-ERH5W-1 | Single Head Emergency Light 5W     |  |
| R61103 | RENO-ERH2W-2 | Double Head Emergency Light 2 x 2W |  |
| R39303 | RENO-ERH5W-2 | Double Head Emergency Light 2 x 5W |  |