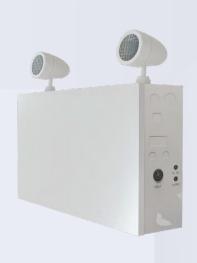

# **Emergency Battery**

These battery units are designed with a rugged metal frame and sporting double swivel positioning heads on top to provide bright illumination. Easy knockouts provided for swift installation on each jobsite.

## **SPECIFICATIONS**

| Order# Model         | Wattage | Head Power | Discharge Time    | Input Voltage | Output Voltage |
|----------------------|---------|------------|-------------------|---------------|----------------|
| R61201 RENO-EBP36W-U | 36W     | 2 x 2W     | Up to 120 Minutes | 120/277/347V  | 6V             |
| R61202 RENO-EBP72W-U | 72W     | 2 x 5W     | Up to 120 Minutes | 120/277/347V  | 12V            |