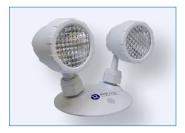

## **ACCESSORIES - REMOTE HEADS**

R61101 RENO-ERH2W-1 Single Head Emergency Light

R61106 RENO-ERH5W-1 Single Head Emergency Light

R61103 RENO-ERH2W-2 Double Head Emergency Light

R61105 RENO-ERH5W-2 Double Head Emergency Light

| Order# | Model        | Description                        |  |
|--------|--------------|------------------------------------|--|
| R61101 | RENO-ERH2W-1 | Single Head Emergency Light 2W     |  |
| R61106 | RENO-ERH5W-1 | Single Head Emergency Light 5W     |  |
| R61103 | RENO-ERH2W-2 | Double Head Emergency Light 2 x 2W |  |
| R39303 | RENO-ERH5W-2 | Double Head Emergency Light 2 x 5W |  |