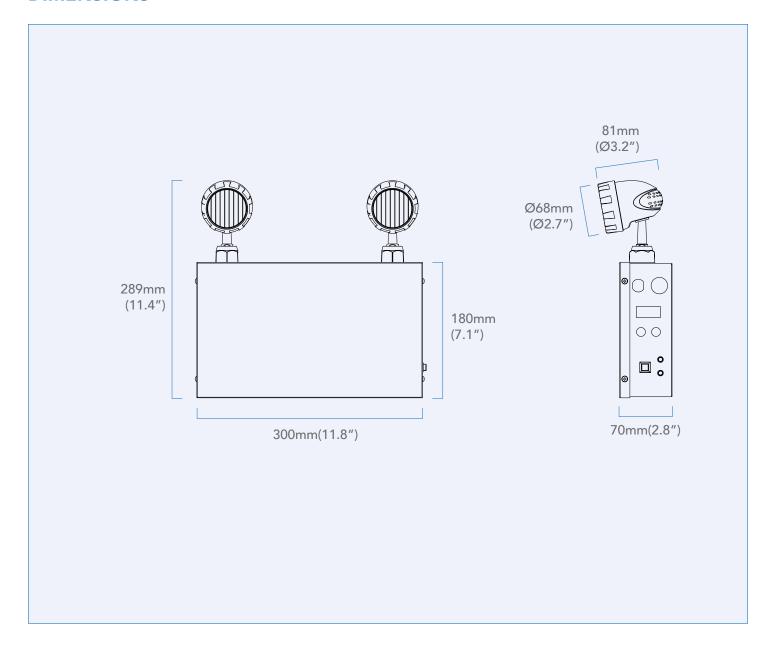

utes | 120/277/347V  | 6V             |
| R61202 RENO-EBP72W-U | 72W     | 2 x 5W     | Up to 120 Minutes | 120/277/347V  | 12V            |

## **ACCESSORIES - REMOTE HEADS**



R61101 RENO-ERH2W-1 Single Head Emergency Light



R61106 RENO-ERH5W-1 Single Head Emergency Light



R61103 RENO-ERH2W-2 Double Head Emergency Light



R61105 RENO-ERH5W-2 Double Head Emergency Light

| Order# | Model        | Description                        |  |
|--------|--------------|------------------------------------|--|
| R61101 | RENO-ERH2W-1 | Single Head Emergency Light 2W     |  |
| R61106 | RENO-ERH5W-1 | Single Head Emergency Light 5W     |  |
| R61103 | RENO-ERH2W-2 | Double Head Emergency Light 2 x 2W |  |
| R39303 | RENO-ERH5W-2 | Double Head Emergency Light 2 x 5W |  |





# **DIMENSIONS**