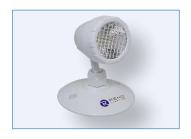

## **ACCESSORIES - REMOTE HEADS**

R61101 RENO-ERH2W-1 Single Head Emergency Light

R61106 RENO-ERH5W-1 Single Head Emergency Light

R61103 RENO-ERH2W-2 Double Head Emergency Light

R61105 RENO-ERH5W-2 Double Head Emergency Light

| Order# | Model        | Description                        |  |
|--------|--------------|------------------------------------|--|
| R61101 | RENO-ERH2W-1 | Single Head Emergency Light 2W     |  |
| R61106 | RENO-ERH5W-1 | Single Head Emergency Light 5W     |  |
| R61103 | RENO-ERH2W-2 | Double Head Emergency Light 2 x 2W |  |
| R39303 | RENO-ERH5W-2 | Double Head Emergency Light 2 x 5W |  |