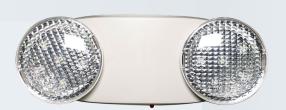

# **Emergency Dual Light**

RENO-EBU2W-2 Dual Head LED Emergency Light is constructed of high-impact ABS Thermoplastic. This sleek new design comes equipped for simple wall or ceiling mount installation. Adjustable 2 x 2W LED heads can be properly directed where illumination is required.

#### **PRODUCT FEATURES**

- LED Heads operate in DC mode
- AC charging operation with DC Battery Back-up
- Push Button test switch
- Suitable for damp locations
- Operating Temperature: 50°F 104°F (10°C 40°C)
- 5 year warranty

#### **KEY SPECIFICATIONS**

| Voltage        | 120-347VDC                               |  |
|----------------|------------------------------------------|--|
| Head Wattage   | 2 x 2W                                   |  |
| Lumens         | 2 x 155 lm                               |  |
| Discharge Time | >120 Minutes                             |  |
| Recharge Time  | 24 Hours                                 |  |
| Material       | ABS Thermoplastic Body, PC Lens          |  |
| Mounting       | Wall and Ceiling                         |  |
| Applications   | Commercial, Warehouse, Retail Facilities |  |
|                |                                          |  |