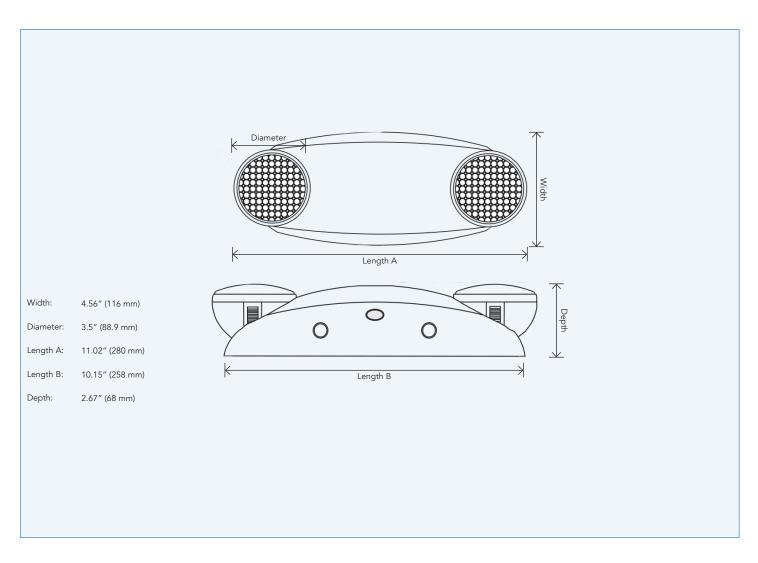

-----------------------------------------|--|
| Head Wattage   | 2 x 2W                                   |  |
| Lumens         | 2 x 155 lm                               |  |
| Discharge Time | >120 Minutes                             |  |
| Recharge Time  | 24 Hours                                 |  |
| Material       | ABS Thermoplastic Body, PC Lens          |  |
| Mounting       | Wall and Ceiling                         |  |
| Applications   | Commercial, Warehouse, Retail Facilities |  |
|                |                                          |  |





## **SPECIFICATIONS**

| Order# | Model        | Wattage | Voltage    | Lumens     |
|--------|--------------|---------|------------|------------|
| R61203 | RENO-EBU2W-2 | 2 x 2W  | 120-347VDC | 2 x 155 lm |

## **DIMENSIONS**