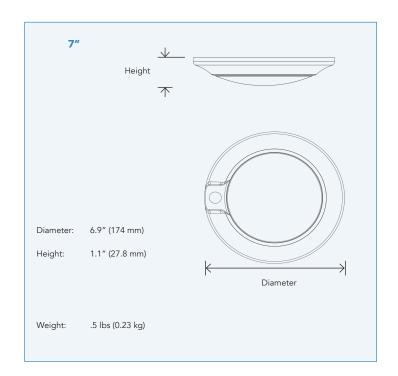

|  |  |
| CRI          | >80                               |  |  |
| Efficacy     | 60lm/W                            |  |  |
| Lumens       | 600 lm                            |  |  |
| Beam Angle   | 120°                              |  |  |
| Dimming      | PIR Integrated Sensor             |  |  |
| Mounting     | Ceiling                           |  |  |
| Applications | Closets, Storage areas, Workrooms |  |  |
|              |                                   |  |  |









## **SPECIFICATIONS – 7" CLOSET LIGHT**

| Order# | Model                 | Wattage | Voltage | Lumens | Efficacy | ССТ   |
|--------|-----------------------|---------|---------|--------|----------|-------|
| R31010 | RENO-PIR-CSC3030-4KWH | 10W     | 120V    | 600 lm | 60 lm/W  | 4000K |

### **DIMENSIONS**