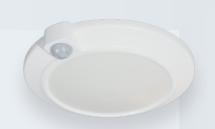

## Closet Light with PIR Sensor

The Luma Series 7in. LED Closet light is the perfect size light for closets and pantries. With an integrated LED chip board, you never have to replace light bulbs again. Energy efficient light lasts for 50,000 hours with little to no maintenance. With the PIR (Passive Infrared) sensor and LED light combination, this closet light helps save energy by automatically turning on when motion is detected, then turning off when motion ceases.